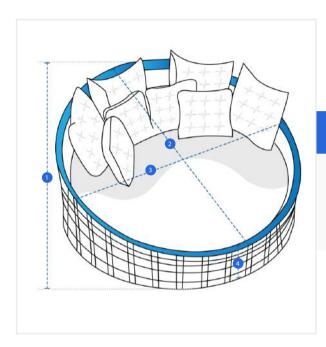

## Measurement (cm)

1. Height

2. Diameter #1

3. Diameter #2

4. Front Height

#### 1. Height:

Height of the Outdoor Daybed

#### 2. Diameter #1: Diameter (Side #1)

#### 3. Diameter #2:

Diameter (Side #2)

### 4. Front Height:

Front Height of the Outdoor Daybed

We encourage you to upload the image of the article you need the cover for - this helps our team ensure covers are designed keeping your requirements in mind.