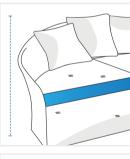

# **How to Measure Outdoor Daybed Covers - Design 16**

#### **Measurement Instruction**

- Give exact measurement from edge to edge.
- ✓ We add 2.5 to 5 cm leeway on the given width/depth for easy pull-in and pull-out.
- ✓ The height dimensions will remain same as provided by you.



## Measurement (cm)

1. Back Height

2. Width

3. Depth

4. Front Height

### 1. Back Height:

Back Height of the Outdoor Daybed





#### 2. Width:

Width of the Outdoor Daybed

#### 3. Depth:

Depth of the Outdoor Daybed





## 4. Front Height:

Front Height of the Outdoor Daybed

We encourage you to upload the image of the article you need the cover for - this helps our team ensure covers are designed keeping your requirements in mind.