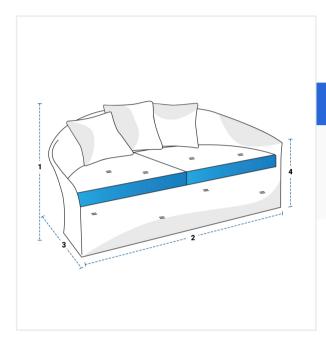

## Measurement (cm)

1. Back Height

2. Width

3. Depth

4. Front Height

### 1. Back Height:

Back Height of the Outdoor Daybed

#### 2. Width:

Width of the Outdoor Daybed

#### 3. Depth:

Depth of the Outdoor Daybed

## 4. Front Height:

Front Height of the Outdoor Daybed

We encourage you to upload the image of the article you need the cover for - this helps our team ensure covers are designed keeping your requirements in mind.