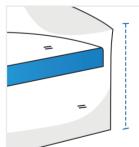

### 1. Back Height:

Back Height of the Outdoor Daybed

## 4. Front Height:

Front Height of the Outdoor Daybed

We encourage you to upload the image of the article you need the cover for - this helps our team ensure covers are designed keeping your requirements in mind.