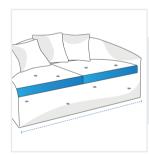

# **How to Measure Outdoor Daybed Covers - Design 16**

#### **Measurement Instruction**

- Give exact measurement from edge to edge.
- ✓ We add 2.5 to 5 cm leeway on the given width/depth for easy pull-in and pull-out.
- ✓ The height dimensions will remain same as provided by you.



## Measurement (cm)

1. Back Height

2. Width

3. Depth

4. Front Height

### 1. Back Height:

Back Height of the Outdoor Daybed





#### 2. Width:

Width of the Outdoor Daybed

#### 3. Depth:

Depth of the Outdoor Daybed





## 4. Front Height:

Front Height of the Outdoor Daybed

We encourage you to upload the image of the article you need the cover for - this helps our team ensure covers are designed keeping your requirements in mind.