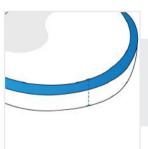

# **How to Measure Outdoor Daybed Covers - Design 1**

## **Measurement Instruction**

- Give exact measurement from edge to edge.
- ✓ We add 2.5 to 5 cm leeway on the given width/depth for easy pull-in and pull-out.
- ✓ The height dimensions will remain same as provided by you.



# Measurement (cm)

- 1. Back Height
- 2. Front Height

- 3. Total Depth
- 4. Depth of Curve

5. Diameter



#### 1. Back Height:

Back Height of the Outdoor Daybed





#### 2. Front Height:

Front Height of the Outdoor Daybed

# 3. Total Depth:

Total Depth of the Outdoor Daybed





### 4. Depth of Curve:

Depth of Curve of the Outdoor Daybed

#### 5. Diameter:

Diameter of the Outdoor Daybed



We encourage you to upload the image of the article you need the cover for - this helps our team ensure covers are designed keeping your requirements in mind.