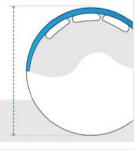

# 3. Total Depth:

Total Depth of the Outdoor Daybed

### 4. Depth of Curve:

Depth of Curve of the Outdoor Daybed

#### 5. Diameter:

Diameter of the Outdoor Daybed

We encourage you to upload the image of the article you need the cover for - this helps our team ensure covers are designed keeping your requirements in mind.