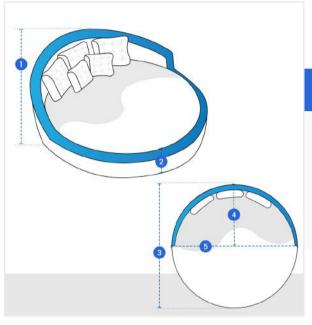

# Measurement (cm)

- 1. Back Height
- 2. Front Height

- 3. Total Depth
- 4. Depth of Curve

5. Diameter

#### 1. Back Height:

Back Height of the Outdoor Daybed

#### 2. Front Height:

Front Height of the Outdoor Daybed

# 3. Total Depth:

Total Depth of the Outdoor Daybed

### 4. Depth of Curve:

Depth of Curve of the Outdoor Daybed

#### 5. Diameter:

Diameter of the Outdoor Daybed

We encourage you to upload the image of the article you need the cover for - this helps our team ensure covers are designed keeping your requirements in mind.