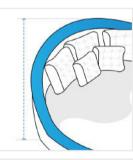

# **How to Measure Outdoor Daybed Covers - Design 1**

## **Measurement Instruction**

- Give exact measurement from edge to edge.
- ✓ We add 2.5 to 5 cm leeway on the given width/depth for easy pull-in and pull-out.
- ✓ The height dimensions will remain same as provided by you.



# Measurement (cm)

- 1. Back Height
- 2. Front Height

- 3. Total Depth
- 4. Depth of Curve

5. Diameter



#### 1. Back Height:

Back Height of the Outdoor Daybed





#### 2. Front Height:

Front Height of the Outdoor Daybed

# 3. Total Depth:

Total Depth of the Outdoor Daybed





### 4. Depth of Curve:

Depth of Curve of the Outdoor Daybed

#### 5. Diameter:

Diameter of the Outdoor Daybed



We encourage you to upload the image of the article you need the cover for - this helps our team ensure covers are designed keeping your requirements in mind.