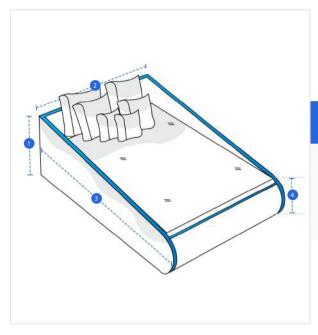

## Measurement (cm)

- 1. Height
- 2. Width

- 3. Depth
- 4. Front Height

#### 1. Height:

Height of the Outdoor Daybed

#### 2. Width:

Width of the Outdoor Daybed

### 3. Depth:

Depth of the Outdoor Daybed

#### 4. Front Height:

Front Height of the Outdoor Daybed

We encourage you to upload the image of the article you need the cover for - this helps our team ensure covers are designed keeping your requirements in mind.