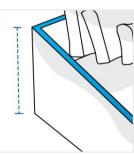

#### 1. Height:

Height of the Outdoor Daybed

#### 4. Front Height:

Front Height of the Outdoor Daybed

We encourage you to upload the image of the article you need the cover for - this helps our team ensure covers are designed keeping your requirements in mind.