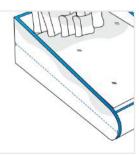

# **How to Measure Outdoor Daybed Covers - Design 3**

#### **Measurement Instruction**

- Give exact measurement from edge to edge.
- ✓ We add 2.5 to 5 cm leeway on the given width/depth for easy pull-in and pull-out.
- The height dimensions will remain same as provided by you.



## Measurement (cm)

- 1. Height
- 2. Width

- 3. Depth
- 4. Front Height

#### 1. Height:

Height of the Outdoor Daybed





#### 2. Width:

Width of the Outdoor Daybed

### 3. Depth:

Depth of the Outdoor Daybed





#### 4. Front Height:

Front Height of the Outdoor Daybed

We encourage you to upload the image of the article you need the cover for - this helps our team ensure covers are designed keeping your requirements in mind.