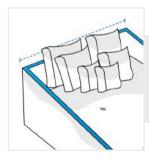

# **How to Measure Outdoor Daybed Covers - Design 3**

#### **Measurement Instruction**

- Give exact measurement from edge to edge.
- ✓ We add 2.5 to 5 cm leeway on the given width/depth for easy pull-in and pull-out.
- The height dimensions will remain same as provided by you.



## Measurement (cm)

- 1. Height
- 2. Width

- 3. Depth
- 4. Front Height

#### 1. Height:

Height of the Outdoor Daybed





#### 2. Width:

Width of the Outdoor Daybed

### 3. Depth:

Depth of the Outdoor Daybed





#### 4. Front Height:

Front Height of the Outdoor Daybed

We encourage you to upload the image of the article you need the cover for - this helps our team ensure covers are designed keeping your requirements in mind.