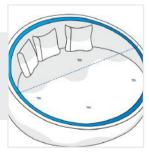

#### 4. Front Height:

Front Height of the Outdoor Daybed

We encourage you to upload the image of the article you need the cover for - this helps our team ensure covers are designed keeping your requirements in mind.