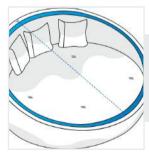

# **How to Measure Outdoor Daybed Covers - Design 4**

#### **Measurement Instruction**

- Give exact measurement from edge to edge.
- ✓ We add 2.5 to 5 cm leeway on the given width/depth for easy pull-in and pull-out.
- The height dimensions will remain same as provided by you.



## Measurement (cm)

1. Height

2. Diameter #1

3. Diameter #2

4. Front Height

#### 1. Height:

Height of the Outdoor Daybed







### 3. Diameter #2:

Diameter (Side #2)





#### 4. Front Height:

Front Height of the Outdoor Daybed

We encourage you to upload the image of the article you need the cover for - this helps our team ensure covers are designed keeping your requirements in mind.