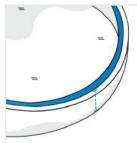

## Measurement (cm)

1. Height

2. Diameter #1

3. Diameter #2

4. Front Height

#### 1. Height:

Height of the Outdoor Daybed

### 3. Diameter #2:

Diameter (Side #2)

#### 4. Front Height:

Front Height of the Outdoor Daybed

We encourage you to upload the image of the article you need the cover for - this helps our team ensure covers are designed keeping your requirements in mind.