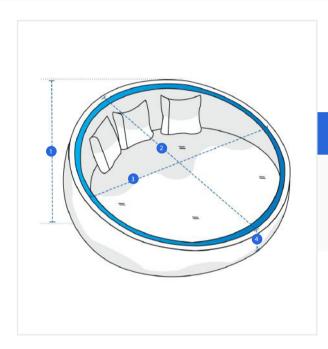

## Measurement (cm)

1. Height

2. Diameter #1

3. Diameter #2

4. Front Height

#### 1. Height:

Height of the Outdoor Daybed

### 3. Diameter #2:

Diameter (Side #2)

#### 4. Front Height:

Front Height of the Outdoor Daybed

We encourage you to upload the image of the article you need the cover for - this helps our team ensure covers are designed keeping your requirements in mind.