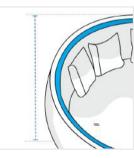

# **How to Measure Outdoor Daybed Covers - Design 4**

#### **Measurement Instruction**

- Give exact measurement from edge to edge.
- ✓ We add 2.5 to 5 cm leeway on the given width/depth for easy pull-in and pull-out.
- The height dimensions will remain same as provided by you.



## Measurement (cm)

1. Height

2. Diameter #1

3. Diameter #2

4. Front Height

#### 1. Height:

Height of the Outdoor Daybed







### 3. Diameter #2:

Diameter (Side #2)





#### 4. Front Height:

Front Height of the Outdoor Daybed

We encourage you to upload the image of the article you need the cover for - this helps our team ensure covers are designed keeping your requirements in mind.