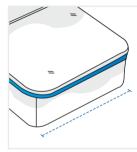

# **How to Measure Outdoor Daybed Covers - Design 9**

### **Measurement Instruction**

- Give exact measurement from edge to edge.
- ✓ We add 2.5 to 5 cm leeway on the given width/depth for easy pull-in and pull-out.
- ✓ The height dimensions will remain same as provided by you.



## **Measurement (cm)**

1. Height

2. Width

3. Depth

5. Hood Depth

4. Front Height

1. Height:

Height of the Outdoor Daybed







Width of the Outdoor Daybed

3. Depth:

Depth of the Outdoor Daybed





### 4. Front Height:

Front Height of the Outdoor Daybed

#### 5. Hood Depth:

Hood Depth of the Outdoor Daybed



We encourage you to upload the image of the article you need the cover for - this helps our team ensure covers are designed keeping your requirements in mind.