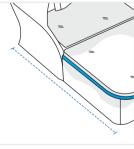

# **How to Measure Outdoor Daybed Covers - Design 9**

### **Measurement Instruction**

- Give exact measurement from edge to edge.
- ✓ We add 2.5 to 5 cm leeway on the given width/depth for easy pull-in and pull-out.
- ✓ The height dimensions will remain same as provided by you.



## **Measurement (cm)**

1. Height

2. Width

3. Depth

5. Hood Depth

4. Front Height

1. Height:

Height of the Outdoor Daybed







Width of the Outdoor Daybed

3. Depth:

Depth of the Outdoor Daybed





### 4. Front Height:

Front Height of the Outdoor Daybed

#### 5. Hood Depth:

Hood Depth of the Outdoor Daybed



We encourage you to upload the image of the article you need the cover for - this helps our team ensure covers are designed keeping your requirements in mind.