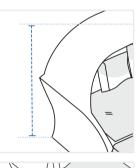

## **Measurement (cm)**

1. Height

2. Width

3. Depth

5. Hood Depth

4. Front Height

1. Height:

Height of the Outdoor Daybed