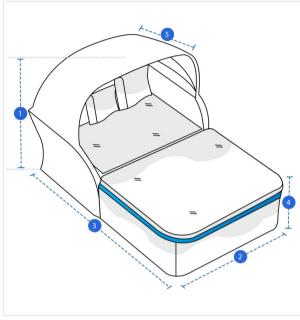

## **Measurement (cm)**

1. Height

2. Width

3. Depth

5. Hood Depth

4. Front Height

1. Height:

Height of the Outdoor Daybed

Width of the Outdoor Daybed

3. Depth:

Depth of the Outdoor Daybed

### 4. Front Height:

Front Height of the Outdoor Daybed

#### 5. Hood Depth:

Hood Depth of the Outdoor Daybed

We encourage you to upload the image of the article you need the cover for - this helps our team ensure covers are designed keeping your requirements in mind.