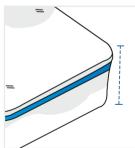

## **Measurement (cm)**

1. Height

2. Width

3. Depth

5. Hood Depth

4. Front Height

1. Height:

Height of the Outdoor Daybed