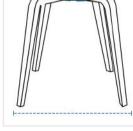

# **How to Measure Modular Club Chair Covers - Design 2**

### **Measurement Instruction**

- Give exact measurement from edge to edge.
- $\checkmark\,$  We add 2.5 to 5 cm leeway on the given width/depth for easy pull-in and pull-out.
- ✓ The height dimensions will remain same as provided by you.



### **Measurement (cm)**

1. Back Height

2. Front Height

3. Top Width

4. Bottom

Width

5. Depth

## 1. Back Height:

Back Height of the Modular Club Chair







Front Height of the Modular Club Chair



Top Width of the Modular Club Chair





### 4. Bottom Width:

Bottom Width of the Modular Club Chair

#### 5. Depth:

Depth of the Modular Club Chair



We encourage you to upload the image of the article you need the cover for - this helps our team ensure covers are designed keeping your requirements in mind.