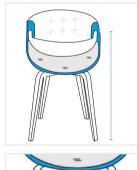

## 1. Back Height:

Back Height of the Modular Club Chair

Front Height of the Modular Club Chair

Top Width of the Modular Club Chair