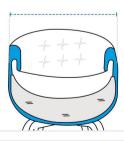

## 1. Back Height:

Back Height of the Modular Club Chair

Front Height of the Modular Club Chair

Top Width of the Modular Club Chair