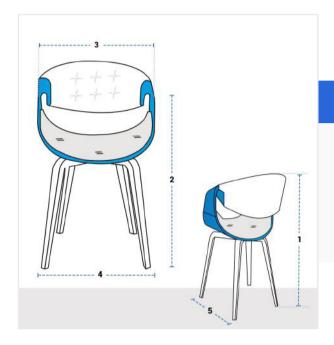

### **Measurement (cm)**

1. Back Height

2. Front Height

3. Top Width

4. Bottom

Width

5. Depth

## 1. Back Height:

Back Height of the Modular Club Chair

Front Height of the Modular Club Chair

Top Width of the Modular Club Chair

### 4. Bottom Width:

Bottom Width of the Modular Club Chair

#### 5. Depth:

Depth of the Modular Club Chair

We encourage you to upload the image of the article you need the cover for - this helps our team ensure covers are designed keeping your requirements in mind.