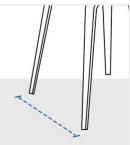

#### 5. Depth:

Depth of the Modular Club Chair

We encourage you to upload the image of the article you need the cover for - this helps our team ensure covers are designed keeping your requirements in mind.