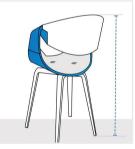

## 1. Back Height:

Back Height of the Modular Club Chair

Front Height of the Modular Club Chair

Top Width of the Modular Club Chair