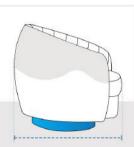

# **How to Measure Modular Club Chair Covers - Design 3**

## **Measurement (cm)**

- 1. Back Height
- 2. Width

- 3. Front Height
- 4. Arm Width

## 1. Back Height:

Back Height of the Modular Club Chair

## 2. Width:

Width of the Modular Club Chair

Front Height of the Modular Club Chair

### 4. Arm Width:

Arm Width of the Modular Club Chair

#### 5. Depth:

Depth of the Modular Club Chair

We encourage you to upload the image of the article you need the cover for - this helps our team ensure covers are designed keeping your requirements in mind.