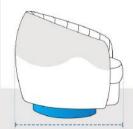

# **How to Measure Modular Club Chair Covers - Design 3**

## **Measurement (cm)**

- 1. Back Height
- 2. Width

- 3. Front Height
- 4. Arm Width

## 1. Back Height:

Back Height of the Modular Club Chair

## 2. Width:

Width of the Modular Club Chair

Front Height of the Modular Club Chair

### 4. Arm Width:

Arm Width of the Modular Club Chair

#### 5. Depth:

Depth of the Modular Club Chair

We encourage you to upload the image of the article you need the cover for - this helps our team ensure covers are designed keeping your requirements in mind.