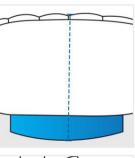

# **How to Measure Modular Club Chair Covers - Design 3**

## **Measurement Instruction**

- Give exact measurement from edge to edge.
- $\checkmark\,$  We add 2.5 to 5 cm leeway on the given width/depth for easy pull-in and pull-out.
- ✓ The height dimensions will remain same as provided by you.



## **Measurement (cm)**

- 1. Back Height
- 2. Width

- 3. Front Height
- 4. Arm Width





## 1. Back Height:

Back Height of the Modular Club Chair







## 2. Width:

Width of the Modular Club Chair



Front Height of the Modular Club Chair



### 4. Arm Width:

Arm Width of the Modular Club Chair

#### 5. Depth:

Depth of the Modular Club Chair



We encourage you to upload the image of the article you need the cover for - this helps our team ensure covers are designed keeping your requirements in mind.