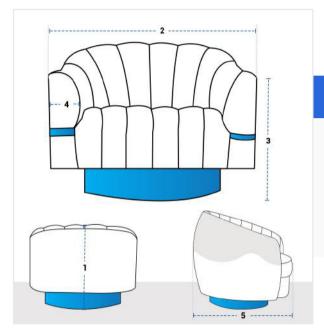

## **Measurement (cm)**

- 1. Back Height
- 2. Width

- 3. Front Height
- 4. Arm Width

## 1. Back Height:

Back Height of the Modular Club Chair

## 2. Width:

Width of the Modular Club Chair

Front Height of the Modular Club Chair

### 4. Arm Width:

Arm Width of the Modular Club Chair

#### 5. Depth:

Depth of the Modular Club Chair

We encourage you to upload the image of the article you need the cover for - this helps our team ensure covers are designed keeping your requirements in mind.