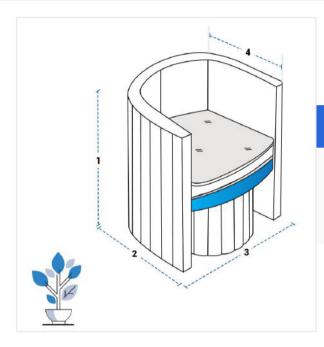

# **How to Measure Modular Club Chair Covers - Design 4**

### **Measurement Instruction**

- ✓ Give exact measurement from edge to edge.
- ✓ We add 2.5 to 5 cm leeway on the given width/depth for easy pull-in and pull-out.
- ✓ The height dimensions will remain same as provided by you.



## **Measurement (cm)**

1. Height 2. Total Depth

3. Width 4. Depth #1









### 2. Total Depth:

Total Depth of the Modular Club Chair

#### 4. Depth #1:

Depth (side of #1) of the Modular Club Chair

**3. Width:** Width of the Modular Club Chair

We encourage you to upload the image of the article you need the cover for - this helps our team ensure covers are designed keeping your requirements in mind.