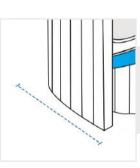

#### 4. Depth #1:

Depth (side of #1) of the Modular Club Chair

**3. Width:** Width of the Modular Club Chair

We encourage you to upload the image of the article you need the cover for - this helps our team ensure covers are designed keeping your requirements in mind.