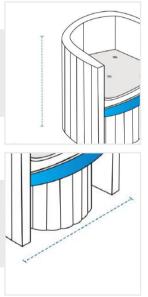

# **How to Measure Modular Club Chair Covers - Design 4**

### **Measurement Instruction**

- ✓ Give exact measurement from edge to edge.
- ✓ We add 2.5 to 5 cm leeway on the given width/depth for easy pull-in and pull-out.
- ✓ The height dimensions will remain same as provided by you.



## **Measurement (cm)**

1. Height 2. Total Depth

3. Width 4. Depth #1









### 2. Total Depth:

Total Depth of the Modular Club Chair

#### 4. Depth #1:

Depth (side of #1) of the Modular Club Chair

**3. Width:** Width of the Modular Club Chair

We encourage you to upload the image of the article you need the cover for - this helps our team ensure covers are designed keeping your requirements in mind.