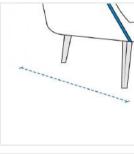

# **How to Measure Modular Club Chair Covers - Design 5**

### **Measurement Instruction**

- Give exact measurement from edge to edge.
- $\checkmark\,$  We add 2.5 to 5 cm leeway on the given width/depth for easy pull-in and pull-out.
- ✓ The height dimensions will remain same as provided by you.



## Measurement (cm)

1. Back Height

3. Width

5. Middle Width

- 2. Depth

- 4. Front Height

# 1. Back Height:

Back Height of the Modular Club Chair





## 2. Depth:

Depth of the Modular Club Chair



Width of the Modular Club Chair





#### 4. Front Height:

Front Height of the Modular Club Chair

#### 5. Middle Width:

Middle Width of the Modular Club Chair



We encourage you to upload the image of the article you need the cover for - this helps our team ensure covers are designed keeping your requirements in mind.