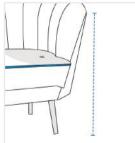

# **How to Measure Modular Club Chair Covers - Design 5**

### **Measurement Instruction**

- Give exact measurement from edge to edge.
- $\checkmark\,$  We add 2.5 to 5 cm leeway on the given width/depth for easy pull-in and pull-out.
- ✓ The height dimensions will remain same as provided by you.



## Measurement (cm)

1. Back Height

3. Width

5. Middle Width

- 2. Depth

- 4. Front Height

# 1. Back Height:

Back Height of the Modular Club Chair





## 2. Depth:

Depth of the Modular Club Chair



Width of the Modular Club Chair





#### 4. Front Height:

Front Height of the Modular Club Chair

#### 5. Middle Width:

Middle Width of the Modular Club Chair



We encourage you to upload the image of the article you need the cover for - this helps our team ensure covers are designed keeping your requirements in mind.