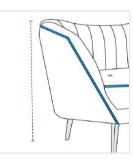

# **How to Measure Modular Club Chair Covers - Design 5**

### **Measurement Instruction**

- Give exact measurement from edge to edge.
- $\checkmark\,$  We add 2.5 to 5 cm leeway on the given width/depth for easy pull-in and pull-out.
- ✓ The height dimensions will remain same as provided by you.



## Measurement (cm)

1. Back Height

3. Width

5. Middle Width

- 2. Depth

- 4. Front Height

# 1. Back Height:

Back Height of the Modular Club Chair





## 2. Depth:

Depth of the Modular Club Chair



Width of the Modular Club Chair





#### 4. Front Height:

Front Height of the Modular Club Chair

#### 5. Middle Width:

Middle Width of the Modular Club Chair



We encourage you to upload the image of the article you need the cover for - this helps our team ensure covers are designed keeping your requirements in mind.