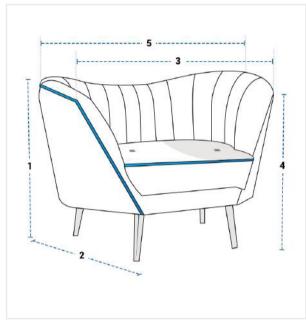

## Measurement (cm)

1. Back Height

3. Width

5. Middle Width

- 2. Depth

- 4. Front Height

# 1. Back Height:

Back Height of the Modular Club Chair

## 2. Depth:

Depth of the Modular Club Chair

Width of the Modular Club Chair

#### 4. Front Height:

Front Height of the Modular Club Chair

#### 5. Middle Width:

Middle Width of the Modular Club Chair

We encourage you to upload the image of the article you need the cover for - this helps our team ensure covers are designed keeping your requirements in mind.