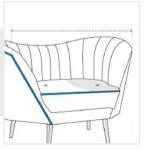

# **How to Measure Modular Club Chair Covers - Design 5**

### **Measurement Instruction**

- Give exact measurement from edge to edge.
- $\checkmark\,$  We add 2.5 to 5 cm leeway on the given width/depth for easy pull-in and pull-out.
- ✓ The height dimensions will remain same as provided by you.



## Measurement (cm)

1. Back Height

3. Width

5. Middle Width

- 2. Depth

- 4. Front Height

# 1. Back Height:

Back Height of the Modular Club Chair





## 2. Depth:

Depth of the Modular Club Chair



Width of the Modular Club Chair





#### 4. Front Height:

Front Height of the Modular Club Chair

#### 5. Middle Width:

Middle Width of the Modular Club Chair



We encourage you to upload the image of the article you need the cover for - this helps our team ensure covers are designed keeping your requirements in mind.