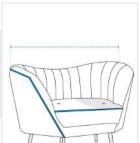

# **How to Measure Modular Club Chair Covers - Design 5**

### **Measurement Instruction**

- Give exact measurement from edge to edge.
- $\checkmark\,$  We add 2.5 to 5 cm leeway on the given width/depth for easy pull-in and pull-out.
- ✓ The height dimensions will remain same as provided by you.



## Measurement (cm)

1. Back Height

3. Width

5. Middle Width

- 2. Depth

- 4. Front Height

# 1. Back Height:

Back Height of the Modular Club Chair





## 2. Depth:

Depth of the Modular Club Chair



Width of the Modular Club Chair





#### 4. Front Height:

Front Height of the Modular Club Chair

#### 5. Middle Width:

Middle Width of the Modular Club Chair



We encourage you to upload the image of the article you need the cover for - this helps our team ensure covers are designed keeping your requirements in mind.