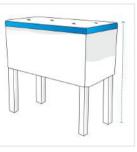

## **How to Measure Outdoor Patio Cooler Covers**

### **Measurement Instruction**

- ✓ Give exact measurement from edge to edge.
- ✓ We add 2.5 to 5 cm leeway on the given width/depth for easy pull-in and pull-out.
- ✓ The height dimensions will remain same as provided by you.



## Measurement (cm)

1. Height

3. Depth

2. Width

# 1. Height:

Height of the Outdoor Patio Cooler





### 2. Width:

Width of the Outdoor Patio Cooler

#### 3. Depth:

Depth of the Outdoor Patio Cooler



We encourage you to upload the image of the article you need the cover for - this helps our team ensure covers are designed keeping your requirements in mind.