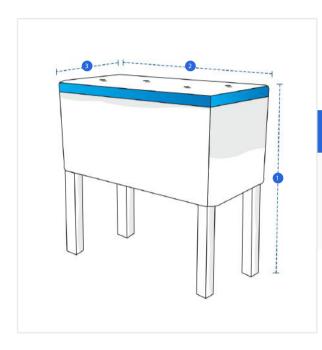

## Measurement (cm)

1. Height

3. Depth

2. Width

# 1. Height:

Height of the Outdoor Patio Cooler

### 2. Width:

Width of the Outdoor Patio Cooler

#### 3. Depth:

Depth of the Outdoor Patio Cooler

We encourage you to upload the image of the article you need the cover for - this helps our team ensure covers are designed keeping your requirements in mind.