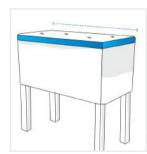

## **How to Measure Outdoor Patio Cooler Covers**

### **Measurement Instruction**

- ✓ Give exact measurement from edge to edge.
- ✓ We add 2.5 to 5 cm leeway on the given width/depth for easy pull-in and pull-out.
- ✓ The height dimensions will remain same as provided by you.



## Measurement (cm)

1. Height

3. Depth

2. Width

# 1. Height:

Height of the Outdoor Patio Cooler





### 2. Width:

Width of the Outdoor Patio Cooler

#### 3. Depth:

Depth of the Outdoor Patio Cooler



We encourage you to upload the image of the article you need the cover for - this helps our team ensure covers are designed keeping your requirements in mind.