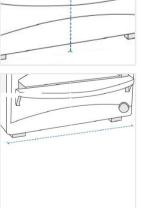

# 1. Height:

Height of the Outdoor Pizza Oven

#### 3. Width:

Width of the Outdoor Pizza Oven