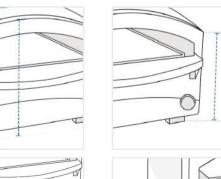

#### 2. Height #1:

Height (side of #1) of the Outdoor Pizza Oven

#### 4. Depth:

Depth of the Outdoor Pizza Oven