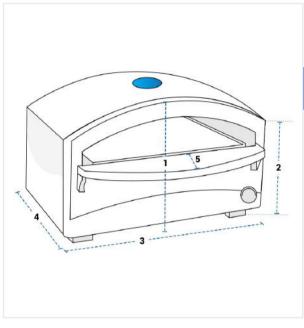

## **Measurement (cm)**

- 1. Height
- 2. Height #1

- 3. Width
- 4. Depth

5. Depth #1

# 1. Height:

Height of the Outdoor Pizza Oven

#### 2. Height #1:

Height (side of #1) of the Outdoor Pizza Oven

#### 3. Width:

Width of the Outdoor Pizza Oven

#### 4. Depth:

Depth of the Outdoor Pizza Oven

### 5. Depth #1:

Depth (side of #1) of the Outdoor Pizza Oven

We encourage you to upload the image of the article you need the cover for - this helps our team ensure covers are designed keeping your requirements in mind.