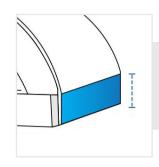

## 6. Depth:

Depth of the Outdoor Pizza Oven

**7. Depth from front to chimney:** Depth from front to chimney of the Outdoor Pizza Oven

8. Height #1: Height (Side #1)

We encourage you to upload the image of the article you need the cover for - this helps our team ensure covers are designed keeping your requirements in mind.