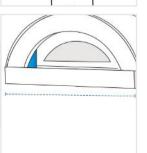

#### 4. Handle Depth:

Handle Depth of the Outdoor Pizza Oven

Width of the Outdoor Pizza Oven