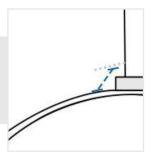

## 6. Depth:

Depth of the Outdoor Pizza Oven

**7. Depth from front to chimney:** Depth from front to chimney of the Outdoor Pizza Oven

8. Height #1: Height (Side #1)

We encourage you to upload the image of the article you need the cover for - this helps our team ensure covers are designed keeping your requirements in mind.