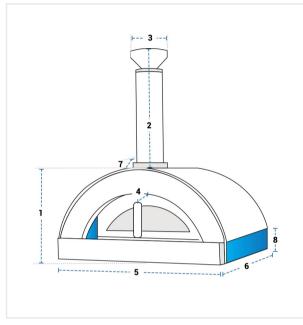

## **Measurement (cm)**

- 1. Height
- 2. Height of Chimney

3. Diameter of Chimney

5. Width

- 4. Handle Depth

- 6. Depth

- 7. Depth from front to chimney
- 8. Height #1

Height of the Outdoor Pizza Oven