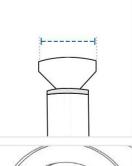

#### 2. Height of chimney:

Height of chimney of the Outdoor Pizza Oven

Diameter of chimney of the Outdoor Pizza Oven