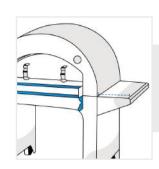

## **Measurement (cm)**

- 1. Height
- 2. Width

- 3. Depth
- 4. Width #2

5. Height From **Ground To Shelf** 

7. Left-Arm Width

- 6. Height From Shelf To Top
  - 8. Right-Arm
  - Width

Height of the Outdoor Pizza Oven

2. Width: Width (#1)

Depth of the Outdoor Pizza Oven

4. Width #2: Width (Side #2)

5. Height From Ground To Shelf: Height From Ground To Shelf

6. Height From Shelf To Top: Height From Shelf To Top

## 7. Left-Arm Width:

Left Arm Width

8. Right-Arm Width:

Right Arm Width