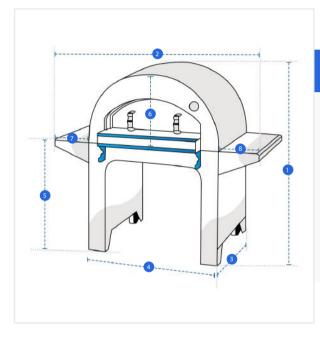

## **Measurement (cm)**

- 1. Height
- 2. Width

- 3. Depth
- 4. Width #2

5. Height From **Ground To Shelf** 

7. Left-Arm Width

- 6. Height From Shelf To Top
  - 8. Right-Arm
  - Width

Height of the Outdoor Pizza Oven

2. Width: Width (#1)

Depth of the Outdoor Pizza Oven

4. Width #2: Width (Side #2)

5. Height From Ground To Shelf: Height From Ground To Shelf

6. Height From Shelf To Top: Height From Shelf To Top

## 7. Left-Arm Width:

Left Arm Width

8. Right-Arm Width:

Right Arm Width