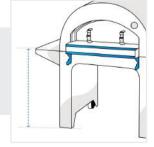

## **Measurement (cm)**

- 1. Height
- 2. Width

- 3. Depth
- 4. Width #2

5. Height From **Ground To Shelf** 

7. Left-Arm Width

- 6. Height From Shelf To Top
  - 8. Right-Arm
  - Width

Height of the Outdoor Pizza Oven

2. Width: Width (#1)

Depth of the Outdoor Pizza Oven

4. Width #2: Width (Side #2)

5. Height From Ground To Shelf: Height From Ground To Shelf

6. Height From Shelf To Top: Height From Shelf To Top