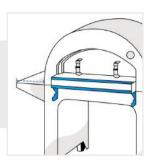

## **How to Measure Outdoor Pizza Oven Covers**

## **Measurement Instruction**

- ✓ Give exact measurement from edge to edge.
- ✓ The height dimensions will remain same as provided by you.
- ✓ We add 2.5 to 5 cm leeway on the given width/depth for easy pull-in and pull-out.



## **Measurement (cm)**

- 1. Height
- 2. Width

- 3. Depth
- 4. Width #2

5. Height From **Ground To Shelf** 

7. Left-Arm Width

- 6. Height From Shelf To Top
  - 8. Right-Arm
  - Width



Height of the Outdoor Pizza Oven





2. Width: Width (#1)



Depth of the Outdoor Pizza Oven





4. Width #2: Width (Side #2)

5. Height From Ground To Shelf: Height From Ground To Shelf





6. Height From Shelf To Top: Height From Shelf To Top



## 7. Left-Arm Width:

Left Arm Width





8. Right-Arm Width:

Right Arm Width