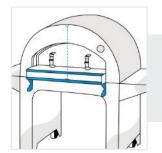

## **Measurement (cm)**

- 1. Height
- 2. Width

- 3. Depth
- 4. Width #2

5. Height From **Ground To Shelf** 

7. Left-Arm Width

- 6. Height From Shelf To Top
  - 8. Right-Arm
  - Width

Height of the Outdoor Pizza Oven

2. Width: Width (#1)

Depth of the Outdoor Pizza Oven

4. Width #2: Width (Side #2)

5. Height From Ground To Shelf: Height From Ground To Shelf

6. Height From Shelf To Top: Height From Shelf To Top