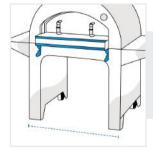

## **Measurement (cm)**

- 1. Height
- 2. Width

- 3. Depth
- 4. Width #2

5. Height From **Ground To Shelf** 

7. Left-Arm Width

- 6. Height From Shelf To Top
  - 8. Right-Arm
  - Width

Height of the Outdoor Pizza Oven

2. Width: Width (#1)

Depth of the Outdoor Pizza Oven

4. Width #2: Width (Side #2)

5. Height From Ground To Shelf: Height From Ground To Shelf

6. Height From Shelf To Top: Height From Shelf To Top