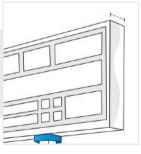

# Measurement (cm)

1. Height

2. Width

3. Depth

### 3. Depth:

Depth of the Outdoor Scoreboard

We encourage you to upload the image of the article you need the cover for - this helps our team ensure covers are designed keeping your requirements in mind.