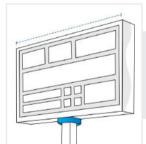

# Measurement (cm)

1. Height

2. Width

3. Depth

### 2. Width:

Width of the Outdoor Scoreboard