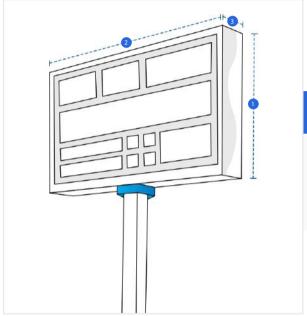

# Measurement (cm)

1. Height

2. Width

3. Depth

### 1. Height:

Height of the Outdoor Scoreboard

### 2. Width:

Width of the Outdoor Scoreboard

### 3. Depth:

Depth of the Outdoor Scoreboard

We encourage you to upload the image of the article you need the cover for - this helps our team ensure covers are designed keeping your requirements in mind.