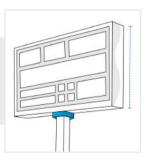

# Measurement (cm)

1. Height

2. Width

3. Depth

### 1. Height:

Height of the Outdoor Scoreboard