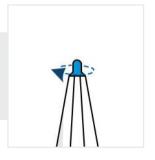

#### 3. Top Circumference:

Top Circumference of the Umbrella

We encourage you to upload the image of the article you need the cover for - this helps our team ensure covers are designed keeping your requirements in mind.