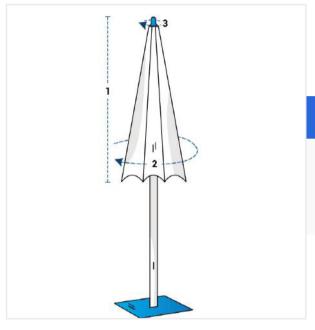

# Measurement (cm)

1. Height

Circumference

3. Top

2. Bottom

Circumference

### 1. Height:

Height of the Umbrella

#### 2. Bottom Circumference:

Bottom Circumference of the Umbrella

#### 3. Top Circumference:

Top Circumference of the Umbrella

We encourage you to upload the image of the article you need the cover for - this helps our team ensure covers are designed keeping your requirements in mind.