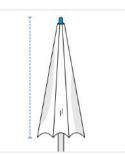

# **How to Measure Umbrella Covers**

### **Measurement Instruction**

- ✓ Give exact measurement from edge to edge.
- ✓ We add 2.5 to 5 cm leeway on the given width/depth for easy pull-in and pull-out.
- ✓ The height dimensions will remain same as provided by you.



# Measurement (cm)

1. Height

Circumference

3. Top

2. Bottom

Circumference

### 1. Height:

Height of the Umbrella





#### 2. Bottom Circumference:

Bottom Circumference of the Umbrella

#### 3. Top Circumference:

Top Circumference of the Umbrella



We encourage you to upload the image of the article you need the cover for - this helps our team ensure covers are designed keeping your requirements in mind.