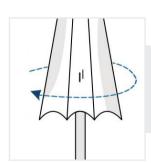

# **How to Measure Umbrella Covers**

### **Measurement Instruction**

- ✓ Give exact measurement from edge to edge.
- ✓ We add 2.5 to 5 cm leeway on the given width/depth for easy pull-in and pull-out.
- ✓ The height dimensions will remain same as provided by you.



# Measurement (cm)

1. Height

Circumference

3. Top

2. Bottom

Circumference

### 1. Height:

Height of the Umbrella





#### 2. Bottom Circumference:

Bottom Circumference of the Umbrella

#### 3. Top Circumference:

Top Circumference of the Umbrella



We encourage you to upload the image of the article you need the cover for - this helps our team ensure covers are designed keeping your requirements in mind.