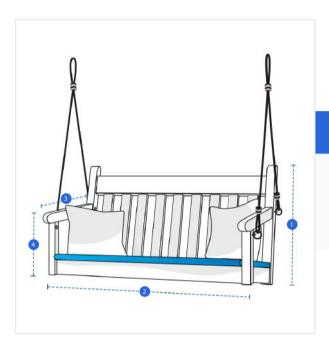

# Measurement (cm)

1. Height

2. Width

3. Depth

4. Front Height

# 1. Height:

Height of the Outdoor Swing

### 2. Width:

Width of the Outdoor Swing

#### 3. Depth:

Depth of the Outdoor Swing

# 4. Front Height:

Front Height of the Outdoor Swing

We encourage you to upload the image of the article you need the cover for - this helps our team ensure covers are designed keeping your requirements in mind.