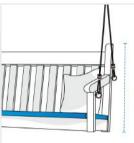

# 4. Front Height:

Front Height of the Outdoor Swing

We encourage you to upload the image of the article you need the cover for - this helps our team ensure covers are designed keeping your requirements in mind.