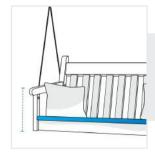

# Measurement (cm)

1. Height

2. Width

3. Depth

4. Front Height

# 1. Height:

Height of the Outdoor Swing

### 2. Width:

Width of the Outdoor Swing

#### 3. Depth:

Depth of the Outdoor Swing

# 4. Front Height:

Front Height of the Outdoor Swing

We encourage you to upload the image of the article you need the cover for - this helps our team ensure covers are designed keeping your requirements in mind.