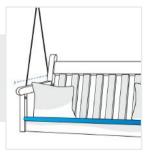

# **How to Measure Outdoor Swing Covers**

# **Measurement Instruction**

- ✓ Give exact measurement from edge to edge.
- $\checkmark\,$  We add 2.5 to 5 cm leeway on the given width/depth for easy pull-in and pull-out.
- ✓ The height dimensions will remain same as provided by you.



# Measurement (cm)

1. Height

2. Width

3. Depth

4. Front Height

# 1. Height:

Height of the Outdoor Swing





### 2. Width:

Width of the Outdoor Swing

#### 3. Depth:

Depth of the Outdoor Swing





# 4. Front Height:

Front Height of the Outdoor Swing

We encourage you to upload the image of the article you need the cover for - this helps our team ensure covers are designed keeping your requirements in mind.