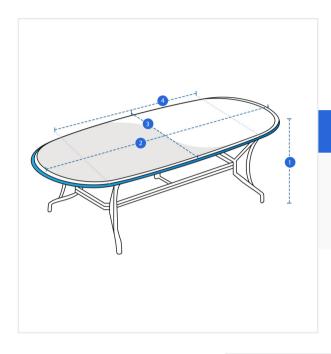

# Measurement (cm)

1. Height

2. Width

3. Depth

4. Curvature Width

#### 1. Height:

Height of the Oval Table

# 2. Width:

Width of the Oval Table

#### 3. Depth:

Depth of the Oval Table

## 4. Curvature Width:

Curvature width of the Oval Table

We encourage you to upload the image of the article you need the cover for - this helps our team ensure covers are designed keeping your requirements in mind.