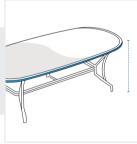

# **How to Measure Oval Table Covers - Design 2**

### **Measurement Instruction**

- ✓ Give exact measurement from edge to edge.
- ✓ We add 2.5 to 5 cm leeway on the given width/depth for easy pull-in and pull-out.
- ✓ The height dimensions will remain same as provided by you.



# Measurement (cm)

1. Height

2. Width

3. Depth

4. Curvature Width

#### 1. Height:

Height of the Oval Table





# 2. Width:

Width of the Oval Table

#### 3. Depth:

Depth of the Oval Table





## 4. Curvature Width:

Curvature width of the Oval Table

We encourage you to upload the image of the article you need the cover for - this helps our team ensure covers are designed keeping your requirements in mind.