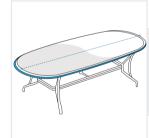

# **How to Measure Oval Table Covers - Design 2**

### **Measurement Instruction**

- ✓ Give exact measurement from edge to edge.
- ✓ We add 2.5 to 5 cm leeway on the given width/depth for easy pull-in and pull-out.
- ✓ The height dimensions will remain same as provided by you.



# Measurement (cm)

1. Height

2. Width

3. Depth

4. Curvature Width

#### 1. Height:

Height of the Oval Table





# 2. Width:

Width of the Oval Table

#### 3. Depth:

Depth of the Oval Table





## 4. Curvature Width:

Curvature width of the Oval Table

We encourage you to upload the image of the article you need the cover for - this helps our team ensure covers are designed keeping your requirements in mind.