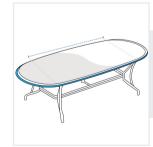

# Measurement (cm)

1. Height

2. Width

3. Depth

4. Curvature Width

#### 1. Height:

Height of the Oval Table

# 2. Width:

Width of the Oval Table

#### 3. Depth:

Depth of the Oval Table

## 4. Curvature Width:

Curvature width of the Oval Table

We encourage you to upload the image of the article you need the cover for - this helps our team ensure covers are designed keeping your requirements in mind.