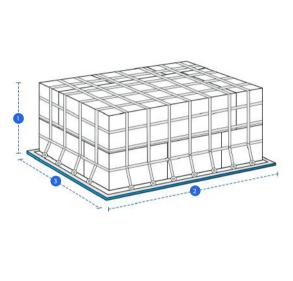

## Measurement (cm)

| 1. Height | 2. Width |  |
|-----------|----------|--|
| 3. Depth  |          |  |
|           |          |  |

✓ We add 2.5 to 5 cm leeway on the given width/depth for easy pull-in and pull-out.

**1. Height:** Height of the Pallet

**2. Width:** Width of the Pallet

**3. Depth:** Depth of the Pallet

We encourage you to upload the image of the article you need the cover for - this helps our team ensure covers are designed keeping your requirements in mind.