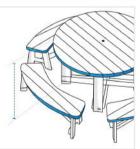

# How to Measure Picnic Table w/ Chairs Set Covers - Design 2

### **Measurement Instruction**

- ✓ Give exact measurement from edge to edge.
- ✓ We add 2.5 to 5 cm leeway on the given width/depth for easy pull-in and pull-out.
- ✓ The height dimensions will remain same as provided by you.



## **Measurement (cm)**

1. Total Height

2. Total Width

3. Bench Height

4. Table Diameter

## 1. Total Height:

Total Height of the Picnic Table w/ Chairs Set





#### 2. Total Width:

Total Width of the Picnic Table w/ Chairs Set

#### 3. Bench Height:

Height of the Bench





## 4. Table Diameter:

Diameter of the table

We encourage you to upload the image of the article you need the cover for - this helps our team ensure covers are designed keeping your requirements in mind.