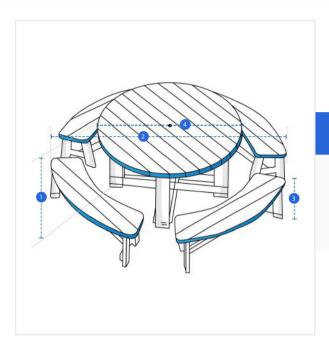

## **Measurement (cm)**

1. Total Height

2. Total Width

3. Bench Height

4. Table Diameter

## 1. Total Height:

Total Height of the Picnic Table w/ Chairs Set

#### 2. Total Width:

Total Width of the Picnic Table w/ Chairs Set

#### 3. Bench Height:

Height of the Bench

## 4. Table Diameter:

Diameter of the table

We encourage you to upload the image of the article you need the cover for - this helps our team ensure covers are designed keeping your requirements in mind.