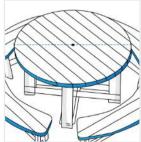

# How to Measure Picnic Table w/ Chairs Set Covers - Design 2

## **Measurement (cm)**

1. Total Height

2. Total Width

3. Bench Height

4. Table Diameter

## 1. Total Height:

Total Height of the Picnic Table w/ Chairs Set

#### 2. Total Width:

Total Width of the Picnic Table w/ Chairs Set

#### 3. Bench Height:

Height of the Bench

## 4. Table Diameter:

Diameter of the table

We encourage you to upload the image of the article you need the cover for - this helps our team ensure covers are designed keeping your requirements in mind.