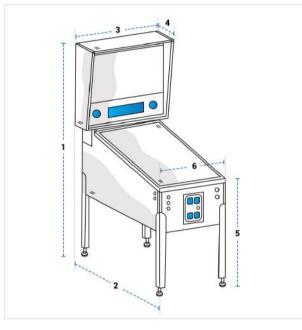

# Measurement (cm)

- 1. Back Height
- 2. Depth

- 3. Back Width
- 4. Top Depth
  - ...

- 5. Front Height
- 6. Front Width

## 1. Back Height:

Back Height of the Pinball Game

# 2. Depth:

Depth of the Pinball Game

Back Width of the Pinball Game

# 4. Top Depth:

Top Depth of the Pinball Game

## 5. Front Height:

Front Height of the Pinball Game

### 6. Front Width:

Front Width of the Pinball Game

We encourage you to upload the image of the article you need the cover for - this helps our team ensure covers are designed keeping your requirements in mind.