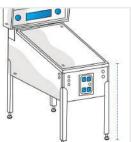

# Measurement (cm)

- 1. Back Height
- 2. Depth

- 3. Back Width
- 4. Top Depth
  - ...

- 5. Front Height
- 6. Front Width

## 5. Front Height:

Front Height of the Pinball Game