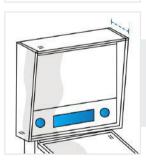

# **How to Measure Pinball Game Cover**

## **Measurement Instruction**

- ✓ Give exact measurement from edge to edge.
- ✓ The height dimensions will remain same as provided by you.
- ✓ We add 2.5 to 5 cm leeway on the given width/depth for easy pull-in and pull-out.



# Measurement (cm)

- 1. Back Height
- 2. Depth

- 3. Back Width
- 4. Top Depth
  - ...

- 5. Front Height
- 6. Front Width

## 1. Back Height:

Back Height of the Pinball Game



# 2. Depth:

Depth of the Pinball Game



Back Width of the Pinball Game









# 4. Top Depth:

Top Depth of the Pinball Game

## 5. Front Height:

Front Height of the Pinball Game

### 6. Front Width:

Front Width of the Pinball Game

We encourage you to upload the image of the article you need the cover for - this helps our team ensure covers are designed keeping your requirements in mind.