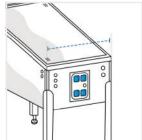

# **How to Measure Pinball Game Cover**

## **Measurement Instruction**

- ✓ Give exact measurement from edge to edge.
- ✓ The height dimensions will remain same as provided by you.
- ✓ We add 2.5 to 5 cm leeway on the given width/depth for easy pull-in and pull-out.



# Measurement (cm)

- 1. Back Height
- 2. Depth

- 3. Back Width
- 4. Top Depth
  - ...

- 5. Front Height
- 6. Front Width

## 1. Back Height:

Back Height of the Pinball Game



# 2. Depth:

Depth of the Pinball Game



Back Width of the Pinball Game









# 4. Top Depth:

Top Depth of the Pinball Game

## 5. Front Height:

Front Height of the Pinball Game

### 6. Front Width:

Front Width of the Pinball Game

We encourage you to upload the image of the article you need the cover for - this helps our team ensure covers are designed keeping your requirements in mind.