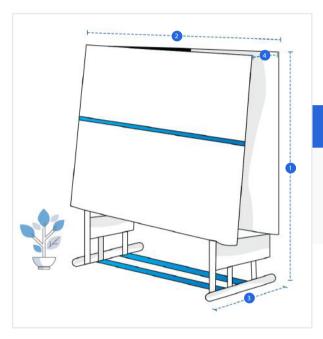

# Measurement (cm)

1. Height

2. Width

3. Depth

4. Top Depth

#### 1. Height:

Height of the Table Tennis

Width of the Table Tennis

#### 3. Depth:

Depth of the Table Tennis

### 4. Top Depth:

Top Depth of the Table Tennis (when folded)

We encourage you to upload the image of the article you need the cover for - this helps our team ensure covers are designed keeping your requirements in mind.