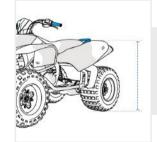

# **How to Measure Power Sports Equipment Covers**

#### **Measurement Instruction**

- ✓ Give exact measurement from edge to edge.
- ✓ The height dimensions will remain same as provided by you.
- ✓ We add 2.5 to 5 cm leeway on the given width/depth for easy pull-in and pull-out.



### Measurement (cm)

1. Height #1

2. Width

3. Depth

4. Back Height

5. Back Width

6. Handle Width

7. Distance From Tyre To Handle

8. Height #2



#### 1. Height #1:

Height #1 of the Power Sports Equipment





#### 2. Width:

Width of the Power Sports Equipment

#### 3. Depth:

Depth of the Power Sports Equipment





#### 4. Back Height:

Back height of the Power Sports Equipment





#### 6. Handle Width:

Width of the handle



## 7. Distance From Tyre To Handle :

Distance From Tyre To Handle





#### 8. Height #2:

Height #2 of the Power Sports Equipment

We encourage you to upload the image of the article you need the cover for - this helps our team ensure covers are designed keeping your requirements in mind.