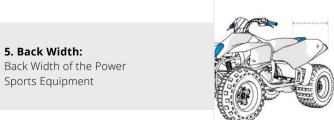

### Measurement (cm)

1. Height #1

2. Width

3. Depth

4. Back Height

5. Back Width

6. Handle Width

7. Distance From Tyre To Handle