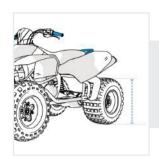

8. Height #2

#### 8. Height #2:

Height #2 of the Power Sports Equipment

We encourage you to upload the image of the article you need the cover for - this helps our team ensure covers are designed keeping your requirements in mind.