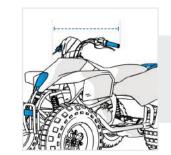

# **How to Measure Power Sports Equipment Covers**

#### **Measurement Instruction**

- ✓ Give exact measurement from edge to edge.
- ✓ The height dimensions will remain same as provided by you.
- ✓ We add 2.5 to 5 cm leeway on the given width/depth for easy pull-in and pull-out.



### Measurement (cm)

1. Height #1

2. Width

3. Depth

4. Back Height

5. Back Width

6. Handle Width

7. Distance From Tyre To Handle

8. Height #2



#### 1. Height #1:

Height #1 of the Power Sports Equipment





#### 2. Width:

Width of the Power Sports Equipment

#### 3. Depth:

Depth of the Power Sports Equipment





#### 4. Back Height:

Back height of the Power Sports Equipment





#### 6. Handle Width:

Width of the handle



## 7. Distance From Tyre To Handle :

Distance From Tyre To Handle





#### 8. Height #2:

Height #2 of the Power Sports Equipment

We encourage you to upload the image of the article you need the cover for - this helps our team ensure covers are designed keeping your requirements in mind.