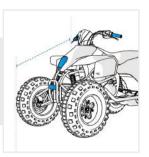

# **How to Measure Power Sports Equipment Covers**

#### **Measurement Instruction**

- ✓ Give exact measurement from edge to edge.
- ✓ The height dimensions will remain same as provided by you.
- ✓ We add 2.5 to 5 cm leeway on the given width/depth for easy pull-in and pull-out.



### Measurement (cm)

1. Height #1

2. Width

3. Depth

4. Back Height

5. Back Width

6. Handle Width

7. Distance From Tyre To Handle

8. Height #2



#### 1. Height #1:

Height #1 of the Power Sports Equipment





#### 2. Width:

Width of the Power Sports Equipment

#### 3. Depth:

Depth of the Power Sports Equipment





#### 4. Back Height:

Back height of the Power Sports Equipment





#### 6. Handle Width:

Width of the handle



## 7. Distance From Tyre To Handle :

Distance From Tyre To Handle





#### 8. Height #2:

Height #2 of the Power Sports Equipment

We encourage you to upload the image of the article you need the cover for - this helps our team ensure covers are designed keeping your requirements in mind.