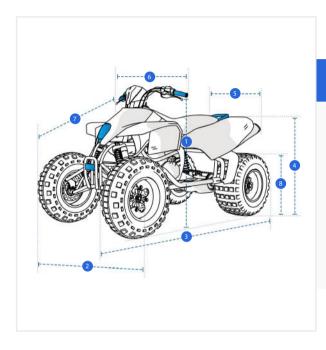

### Measurement (cm)

1. Height #1

2. Width

3. Depth

4. Back Height

5. Back Width

6. Handle Width

7. Distance From Tyre To Handle

8. Height #2

#### 1. Height #1:

Height #1 of the Power Sports Equipment

#### 2. Width:

Width of the Power Sports Equipment

#### 3. Depth:

Depth of the Power Sports Equipment

#### 4. Back Height:

Back height of the Power Sports Equipment

#### 6. Handle Width:

Width of the handle

## 7. Distance From Tyre To Handle :

Distance From Tyre To Handle

#### 8. Height #2:

Height #2 of the Power Sports Equipment

We encourage you to upload the image of the article you need the cover for - this helps our team ensure covers are designed keeping your requirements in mind.