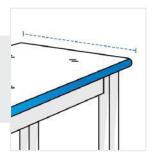

#### 3. Depth:

Depth of the Table

We encourage you to upload the image of the article you need the cover for - this helps our team ensure covers are designed keeping your requirements in mind.