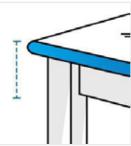

## 1. Height:

Height of the Table Top (Measure upto ground if you want to cover entire table)

**2. Width:** Width of the Table