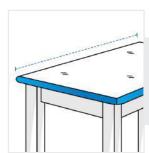

## 1. Height:

Height of the Table Top (Measure upto ground if you want to cover entire table)

**2. Width:** Width of the Table