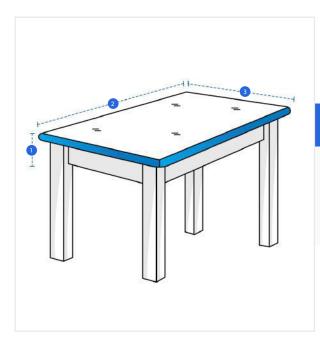

# **How to Measure Rectangular Dining Table Top Covers**

### **Measurement Instruction**

- ✓ Give exact measurement from edge to edge.
- ✓ "We add upto 5 cm leeway on the given width/depth for easy pull-in and pull-out."
- ✓ The height dimensions will remain same as provided by you.

## **Measurement (cm)**

1. Height

2. Width

3. Depth