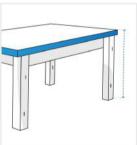

# **How to Measure Rectangle Side Tables Covers**

### **Measurement Instruction**

- ✓ Give exact measurement from edge to edge.
- ✓ We add 2.5 to 5 cm leeway on the given width/depth for easy pull-in and pull-out.
- ✓ The height dimensions will remain same as provided by you.



### **Measurement (cm)**

1. Height

3. Depth

2. Width

## 1. Height:

Height of the Rectangle Side Tables





#### 2. Width:

Width of the Rectangle Side Tables

#### 3. Depth:

Depth of the Rectangle Side Tables



We encourage you to upload the image of the article you need the cover for - this helps our team ensure covers are designed keeping your requirements in mind.