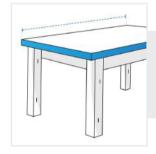

# **How to Measure Rectangle Side Tables Covers**

### **Measurement Instruction**

- ✓ Give exact measurement from edge to edge.
- ✓ We add 2.5 to 5 cm leeway on the given width/depth for easy pull-in and pull-out.
- ✓ The height dimensions will remain same as provided by you.



### **Measurement (cm)**

1. Height

3. Depth

2. Width

## 1. Height:

Height of the Rectangle Side Tables





#### 2. Width:

Width of the Rectangle Side Tables

#### 3. Depth:

Depth of the Rectangle Side Tables



We encourage you to upload the image of the article you need the cover for - this helps our team ensure covers are designed keeping your requirements in mind.