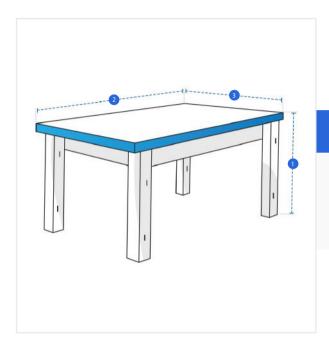

### **Measurement (cm)**

1. Height

3. Depth

2. Width

## 1. Height:

Height of the Rectangle Side Tables

#### 2. Width:

Width of the Rectangle Side Tables

#### 3. Depth:

Depth of the Rectangle Side Tables

We encourage you to upload the image of the article you need the cover for - this helps our team ensure covers are designed keeping your requirements in mind.