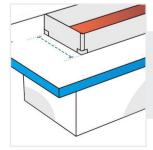

### 4. Top Box Depth:

Top Box Depth of the Rectangular Fire Pit

Distance From Top Box To Counter Edge of the Rectangular Fire Pit