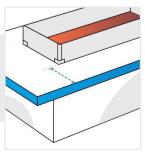

### 4. Top Box Depth:

Top Box Depth of the Rectangular Fire Pit

Distance From Top Box To Counter Edge of the Rectangular Fire Pit

# 8. Distance From Top Box Depth To Counter Edge:

Distance From Top Box Depth To Counter Edge of the Rectangular Fire Pit

We encourage you to upload the image of the article you need the cover for - this helps our team ensure covers are designed keeping your requirements in mind.