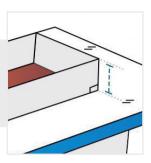

### 4. Top Box Depth:

Top Box Depth of the Rectangular Fire Pit

Distance From Top Box To Counter Edge of the Rectangular Fire Pit