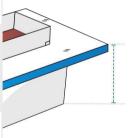

## **How to Measure Rectangular Fire Pit Covers - Design 5**

#### **Measurement Instruction**

- ✓ Give exact measurement from edge to edge.
- ✓ The height dimensions will remain same as provided by you.
- ✓ "We add upto 5 cm leeway on the given width/depth for easy pull-in and pull-out."



### **Measurement (cm)**

1. Height

2. Total Width

3. Depth

4. Top Box Depth

5. Distance FromTop Box To Counter Edge

6. Top Box Width

\_\_\_\_

7. Top Box Height

8. Distance From Top Box Depth To Counter Edge

#### 1. Height:

Height of the Rectangular Fire Pit





#### 2. Total Width:

Total Width of the Rectangular Fire Pit



Depth of the Rectangular Fire Pit





### 4. Top Box Depth:

Top Box Depth of the Rectangular Fire Pit



Distance From Top Box To Counter Edge of the Rectangular Fire Pit





#### 6. Top Box Width:

Top Box Width of the Rectangular Fire Pit



# **7. Right Side Front Width:** Right Side Front Width of the

Right Side Front Width of the Rectangular Fire Pit





# 8. Distance From Top Box Depth To Counter Edge:

Distance From Top Box Depth To Counter Edge of the Rectangular Fire Pit

We encourage you to upload the image of the article you need the cover for - this helps our team ensure covers are designed keeping your requirements in mind.