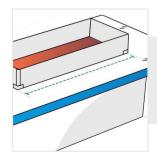

to Measure Rectangular Fire Pit Covers - Design 5**

#### **Measurement Instruction**

- ✓ Give exact measurement from edge to edge.
- ✓ The height dimensions will remain same as provided by you.
- ✓ "We add upto 5 cm leeway on the given width/depth for easy pull-in and pull-out."



### **Measurement (cm)**

1. Height

2. Total Width

3. Depth

4. Top Box Depth

5. Distance FromTop Box To Counter Edge

6. Top Box Width

\_\_\_\_

7. Top Box Height

8. Distance From Top Box Depth To Counter Edge

#### 1. Height:

Height of the Rectangular Fire Pit





#### 2. Total Width:

Total Width of the Rectangular Fire Pit



Depth of the Rectangular Fire Pit





### 4. Top Box Depth:

Top Box Depth of the Rectangular Fire Pit



Distance From Top Box To Counter Edge of the Rectangular Fire Pit





#### 6. Top Box Width:

Top Box Width of the Rectangular Fire Pit



# **7. Right Side Front Width:** Right Side Front Width of the

Right Side Front Width of the Rectangular Fire Pit





# 8. Distance From Top Box Depth To Counter Edge:

Distance From Top Box Depth To Counter Edge of the Rectangular Fire Pit

We encourage you to upload the image of the article you need the cover for - this helps our team ensure covers are designed keeping your requirements in mind.