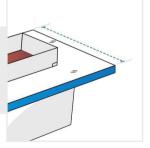

### 4. Top Box Depth:

Top Box Depth of the Rectangular Fire Pit

Distance From Top Box To Counter Edge of the Rectangular Fire Pit