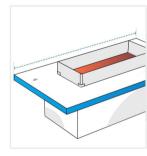

#### 2. Total Width:

Total Width of the Rectangular Fire Pit

Depth of the Rectangular Fire Pit