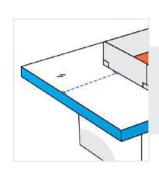

### 4. Top Box Depth:

Top Box Depth of the Rectangular Fire Pit

Distance From Top Box To Counter Edge of the Rectangular Fire Pit