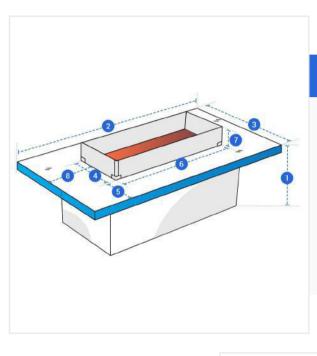

### **Measurement (cm)**

1. Height

2. Total Width

3. Depth

4. Top Box Depth

5. Distance FromTop Box To Counter Edge

6. Top Box Width

\_\_\_\_

7. Top Box Height

8. Distance From Top Box Depth To Counter Edge

#### 1. Height:

Height of the Rectangular Fire Pit

#### 2. Total Width:

Total Width of the Rectangular Fire Pit

Depth of the Rectangular Fire Pit

### 4. Top Box Depth:

Top Box Depth of the Rectangular Fire Pit

Distance From Top Box To Counter Edge of the Rectangular Fire Pit

#### 6. Top Box Width:

Top Box Width of the Rectangular Fire Pit

# **7. Right Side Front Width:** Right Side Front Width of the

Right Side Front Width of the Rectangular Fire Pit

# 8. Distance From Top Box Depth To Counter Edge:

Distance From Top Box Depth To Counter Edge of the Rectangular Fire Pit

We encourage you to upload the image of the article you need the cover for - this helps our team ensure covers are designed keeping your requirements in mind.