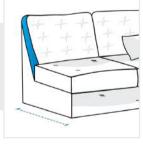

# **How to Measure Right Arm Loveseat Covers**

#### **Measurement Instruction**

- ✓ Give exact measurement from edge to edge.
- ✓ The height dimensions will remain same as provided by you.
- ✓ We add 2.5 to 5 cm leeway on the given width/depth for easy pull-in and pull-out.



### **Measurement (cm)**

1. Height

3. Depth

5. Height

without arm rest

2. Width

4. Front Height

#### 1. Height:

Total height of the Right Arm Loveseat





#### 2. Width:

Width of the Right Arm Loveseat

#### 3. Depth:

Depth of the Right Arm Loveseat





#### 4. Front Height:

Front Height of the Right Arm Loveseat

## 5. Height without arm rest:

Height (Without arm rest)



We encourage you to upload the image of the article you need the cover for - this helps our team ensure covers are designed keeping your requirements in mind.