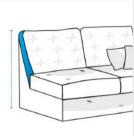

## 5. Height without arm rest:

Height (Without arm rest)

We encourage you to upload the image of the article you need the cover for - this helps our team ensure covers are designed keeping your requirements in mind.