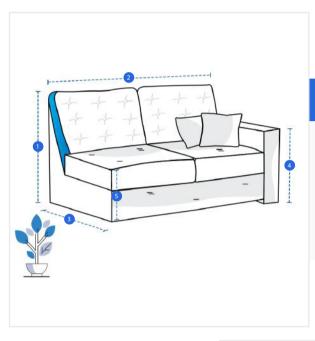

### **Measurement (cm)**

1. Height

3. Depth

5. Height

without arm rest

2. Width

4. Front Height

#### 1. Height:

Total height of the Right Arm Loveseat

#### 2. Width:

Width of the Right Arm Loveseat

#### 3. Depth:

Depth of the Right Arm Loveseat

#### 4. Front Height:

Front Height of the Right Arm Loveseat

## 5. Height without arm rest:

Height (Without arm rest)

We encourage you to upload the image of the article you need the cover for - this helps our team ensure covers are designed keeping your requirements in mind.