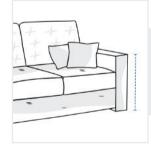

### **Measurement (cm)**

1. Height

3. Depth

5. Height

without arm rest

2. Width

4. Front Height

#### 1. Height:

Total height of the Right Arm Loveseat

#### 2. Width:

Width of the Right Arm Loveseat

#### 3. Depth:

Depth of the Right Arm Loveseat

#### 4. Front Height:

Front Height of the Right Arm Loveseat