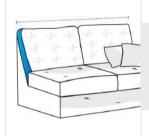

# **How to Measure Right Arm Loveseat Covers**

#### **Measurement Instruction**

- ✓ Give exact measurement from edge to edge.
- ✓ The height dimensions will remain same as provided by you.
- ✓ We add 2.5 to 5 cm leeway on the given width/depth for easy pull-in and pull-out.



### **Measurement (cm)**

1. Height

3. Depth

5. Height

without arm rest

2. Width

4. Front Height

#### 1. Height:

Total height of the Right Arm Loveseat





#### 2. Width:

Width of the Right Arm Loveseat

#### 3. Depth:

Depth of the Right Arm Loveseat





#### 4. Front Height:

Front Height of the Right Arm Loveseat

## 5. Height without arm rest:

Height (Without arm rest)



We encourage you to upload the image of the article you need the cover for - this helps our team ensure covers are designed keeping your requirements in mind.