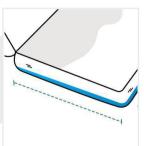

# 2. Front Width:

Front Width of the Rocking Chair Cushion

Seat Depth of the Rocking Chair Cushion