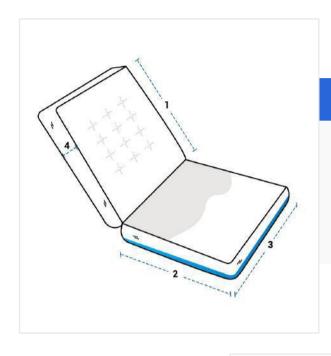

## **Measurement (cm)**

- 1. Back Height
- 2. Front Width

- 3. Seat Depth
- 4. Thickness
- 5. Back Width

### 1. Back Height:

Back Height of the Rocking Chair Cushion

# 2. Front Width:

Front Width of the Rocking Chair Cushion

Seat Depth of the Rocking Chair Cushion

#### 4. Thickness:

Thickness of the Rocking Chair Cushion

#### 5. Back Width:

Back Width of the Rocking Chair Cushion

We encourage you to upload the image of the article you need the cover for - this helps our team ensure covers are designed keeping your requirements in mind.