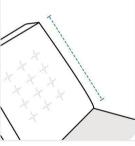

# **How to Measure Rocking Chair Cushion Cover Set**

### **Measurement Instruction**

- Give exact measurement from edge to edge.
- ✓ The height dimensions will remain same as provided by you.
- ✓ We add 0 to -2.5 cm size variance on the given width/depth for perfect fit.



## **Measurement (cm)**

- 1. Back Height
- 2. Front Width

- 3. Seat Depth
- 4. Thickness
- 5. Back Width

### 1. Back Height:

Back Height of the Rocking Chair Cushion





# 2. Front Width:

Front Width of the Rocking Chair Cushion



Seat Depth of the Rocking Chair Cushion





#### 4. Thickness:

Thickness of the Rocking Chair Cushion

#### 5. Back Width:

Back Width of the Rocking Chair Cushion

We encourage you to upload the image of the article you need the cover for - this helps our team ensure covers are designed keeping your requirements in mind.