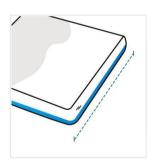

# **How to Measure Rocking Chair Cushion Cover Set**

### **Measurement Instruction**

- Give exact measurement from edge to edge.
- ✓ The height dimensions will remain same as provided by you.
- ✓ We add 0 to -2.5 cm size variance on the given width/depth for perfect fit.



## **Measurement (cm)**

- 1. Back Height
- 2. Front Width

- 3. Seat Depth
- 4. Thickness
- 5. Back Width

### 1. Back Height:

Back Height of the Rocking Chair Cushion





# 2. Front Width:

Front Width of the Rocking Chair Cushion



Seat Depth of the Rocking Chair Cushion





#### 4. Thickness:

Thickness of the Rocking Chair Cushion

#### 5. Back Width:

Back Width of the Rocking Chair Cushion

We encourage you to upload the image of the article you need the cover for - this helps our team ensure covers are designed keeping your requirements in mind.