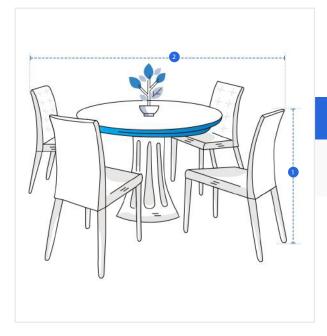

## Measurement (cm)

1. Height

2. Diameter

**1. Height:** Height of the Table / Chair (Whichever is heigher)

**2. Diameter:** Diameter (Arrang the chairs and provide the max diameter)

We encourage you to upload the image of the article you need the cover for - this helps our team ensure covers are designed keeping your requirements in mind.