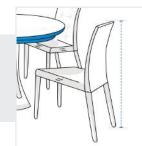

## Measurement (cm)

1. Height

2. Diameter

**1. Height:** Height of the Table / Chair (Whichever is heigher)

**2. Diameter:** Diameter (Arrang the chairs and provide the max diameter)

We encourage you to upload the image of the article you need the cover for - this helps our team ensure covers are designed keeping your requirements in mind.