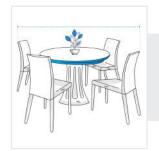

## Measurement (cm)

1. Height

2. Diameter

**1. Height:** Height of the Table / Chair (Whichever is heigher)

**2. Diameter:** Diameter (Arrang the chairs and provide the max diameter)

We encourage you to upload the image of the article you need the cover for - this helps our team ensure covers are designed keeping your requirements in mind.