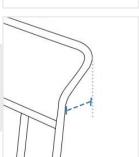

# **How to Measure Self Service Luggage Cart Cover**

### **Measurement Instruction**

- Give exact measurement from edge to edge.
- ✓ We add 2.5 to 5 cm leeway on the given width/depth for easy pull-in and pull-out.
- ✓ The height dimensions will remain same as provided by you.



### **Measurement (cm)**

1. Height

3. Depth

5. Depth#1

2. Back Width

4. Front Width

#### 1. Height:

3. Depth:

Depth of the

Height of the Self Service Luggage Cart

Self Service Luggage Cart











#### 2. Back Width:

Back Width of the Self Service Luggage Cart

## 4. Front Width:

Front Width of the Self Service Luggage Cart

### 5. Depth#1:

Depth (side#1)

We encourage you to upload the image of the article you need the cover for - this helps our team ensure covers are designed keeping your requirements in mind.