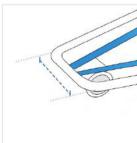

#### 2. Back Width:

Back Width of the Self Service Luggage Cart

## 4. Front Width:

Front Width of the Self Service Luggage Cart

### 5. Depth#1:

Depth (side#1)

We encourage you to upload the image of the article you need the cover for - this helps our team ensure covers are designed keeping your requirements in mind.