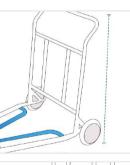

# **How to Measure Self Service Luggage Cart Cover**

### **Measurement Instruction**

- Give exact measurement from edge to edge.
- ✓ We add 2.5 to 5 cm leeway on the given width/depth for easy pull-in and pull-out.
- ✓ The height dimensions will remain same as provided by you.



### **Measurement (cm)**

1. Height

3. Depth

5. Depth#1

2. Back Width

4. Front Width

#### 1. Height:

3. Depth:

Depth of the

Height of the Self Service Luggage Cart

Self Service Luggage Cart











#### 2. Back Width:

Back Width of the Self Service Luggage Cart

## 4. Front Width:

Front Width of the Self Service Luggage Cart

### 5. Depth#1:

Depth (side#1)

We encourage you to upload the image of the article you need the cover for - this helps our team ensure covers are designed keeping your requirements in mind.