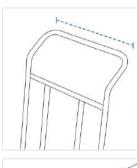

#### 1. Height:

3. Depth:

Depth of the

Height of the Self Service Luggage Cart

Self Service Luggage Cart