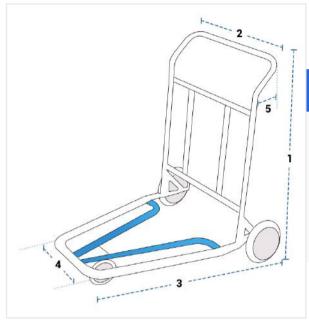

### **Measurement (cm)**

1. Height

3. Depth

5. Depth#1

2. Back Width

4. Front Width

#### 1. Height:

3. Depth:

Depth of the

Height of the Self Service Luggage Cart

Self Service Luggage Cart

#### 2. Back Width:

Back Width of the Self Service Luggage Cart

## 4. Front Width:

Front Width of the Self Service Luggage Cart

### 5. Depth#1:

Depth (side#1)

We encourage you to upload the image of the article you need the cover for - this helps our team ensure covers are designed keeping your requirements in mind.