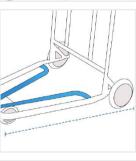

### 5. Depth#1:

Depth (side#1)

We encourage you to upload the image of the article you need the cover for - this helps our team ensure covers are designed keeping your requirements in mind.