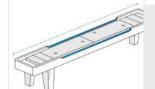

# **How to Measure Shuffleboard Table Covers**

### **Measurement Instruction**

- ✓ Give exact measurement from edge to edge.
- ✓ We add 2.5 to 5 cm leeway on the given width/depth for easy pull-in and pull-out.
- ✓ The height dimensions will remain same as provided by you.



## Measurement (cm)

1. Height

3. Depth

2. Width

#### 1. Height:

Height of the Shuffleboard Table





#### 2. Width:

Width of the Shuffleboard Table

#### 3. Depth:

Depth of the Shuffleboard Table



We encourage you to upload the image of the article you need the cover for - this helps our team ensure covers are designed keeping your requirements in mind.