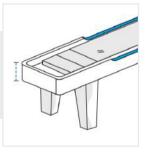

# **How to Measure Shuffleboard Table Covers**

### **Measurement Instruction**

- ✓ Give exact measurement from edge to edge.
- ✓ We add 2.5 to 5 cm leeway on the given width/depth for easy pull-in and pull-out.
- ✓ The height dimensions will remain same as provided by you.



## Measurement (cm)

1. Height

3. Depth

2. Width

#### 1. Height:

Height of the Shuffleboard Table





#### 2. Width:

Width of the Shuffleboard Table

#### 3. Depth:

Depth of the Shuffleboard Table



We encourage you to upload the image of the article you need the cover for - this helps our team ensure covers are designed keeping your requirements in mind.