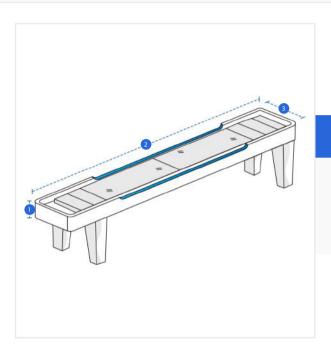

## Measurement (cm)

1. Height

3. Depth

2. Width

#### 1. Height:

Height of the Shuffleboard Table

#### 2. Width:

Width of the Shuffleboard Table

#### 3. Depth:

Depth of the Shuffleboard Table

We encourage you to upload the image of the article you need the cover for - this helps our team ensure covers are designed keeping your requirements in mind.