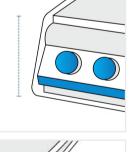

## **Measurement Instruction**

- Give exact measurement from edge to edge.
- The height dimensions will remain same as provided by you.
  - **Measurement (cm)** 1. Dropdown 2. Width Height 3. Total Depth 4. Back Height 5. Depth #1 -- 2 ---
- 1. Dropdown Height: Dropdown Height of the Side Burner.

Total Depth of the Side Burner.

2. Width: Width of the Side Burner.

4. Back Height: Back Height of the Side Burner.

We encourage you to upload the image of the article you need the cover for - this helps our team ensure covers are designed keeping your requirements in mind.