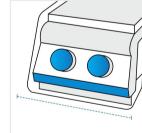

## **Measurement Instruction**

- Give exact measurement from edge to edge.
- The height dimensions will remain same as provided by you.
  - **Measurement (cm)** 1. Dropdown 2. Width Height 3. Total Depth 4. Back Height 5. Depth #1 -- 2 ---
- 1. Dropdown Height: Dropdown Height of the Side Burner.

Total Depth of the Side Burner.

2. Width: Width of the Side Burner.

4. Back Height: Back Height of the Side Burner.

We encourage you to upload the image of the article you need the cover for - this helps our team ensure covers are designed keeping your requirements in mind.