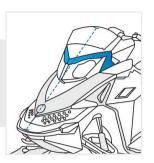

### 7. Handle Width:

Handle Width of the Snow Mobile

### 8. Handle Width:

Handle Width of the Snow Mobile

We encourage you to upload the image of the article you need the cover for - this helps our team ensure covers are designed keeping your requirements in mind.