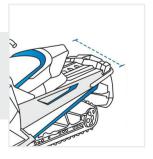

# **How to Measure Snow Mobile Covers**

## **Measurement Instruction**

- ✓ Give exact measurement from edge to edge.
- ✓ The height dimensions will remain same as provided by you.
- ✓ We add 2.5 to 5 cm leeway on the given width/depth for easy pull-in and pull-out.



## **Measurement (cm)**

1. Height

2. Depth

3. Middle Width

4. Back Height

5. Back Width

6. Front Width

7. Slant Length

8. Handle Width

## 1. Height:

Height of the Snow Mobile





#### 2. Depth:

Depth of the Snow Mobile



Middle Width of the Snow Mobile





#### 4. Back Height:

Back Height of the Snow Mobile



Back Height of the Snow Mobile





#### 6. Front Width:

Front Width of the Snow Mobile



### 7. Handle Width:

Handle Width of the Snow Mobile





### 8. Handle Width:

Handle Width of the Snow Mobile

We encourage you to upload the image of the article you need the cover for - this helps our team ensure covers are designed keeping your requirements in mind.