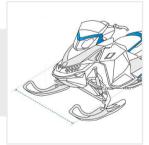

#### 4. Back Height:

Back Height of the Snow Mobile

Back Height of the Snow Mobile