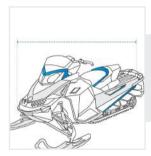

# **How to Measure Snow Mobile Covers**

## **Measurement Instruction**

- ✓ Give exact measurement from edge to edge.
- ✓ The height dimensions will remain same as provided by you.
- ✓ We add 2.5 to 5 cm leeway on the given width/depth for easy pull-in and pull-out.



## **Measurement (cm)**

1. Height

2. Depth

3. Middle Width

4. Back Height

5. Back Width

6. Front Width

7. Slant Length

8. Handle Width

## 1. Height:

Height of the Snow Mobile





#### 2. Depth:

Depth of the Snow Mobile



Middle Width of the Snow Mobile





#### 4. Back Height:

Back Height of the Snow Mobile



Back Height of the Snow Mobile





#### 6. Front Width:

Front Width of the Snow Mobile



### 7. Handle Width:

Handle Width of the Snow Mobile





### 8. Handle Width:

Handle Width of the Snow Mobile

We encourage you to upload the image of the article you need the cover for - this helps our team ensure covers are designed keeping your requirements in mind.