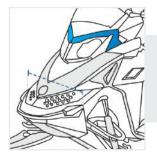

# **How to Measure Snow Mobile Covers**

## **Measurement Instruction**

- ✓ Give exact measurement from edge to edge.
- ✓ The height dimensions will remain same as provided by you.
- ✓ We add 2.5 to 5 cm leeway on the given width/depth for easy pull-in and pull-out.



## **Measurement (cm)**

1. Height

2. Depth

3. Middle Width

4. Back Height

5. Back Width

6. Front Width

7. Slant Length

8. Handle Width

## 1. Height:

Height of the Snow Mobile





#### 2. Depth:

Depth of the Snow Mobile



Middle Width of the Snow Mobile





#### 4. Back Height:

Back Height of the Snow Mobile



Back Height of the Snow Mobile





#### 6. Front Width:

Front Width of the Snow Mobile



### 7. Handle Width:

Handle Width of the Snow Mobile





### 8. Handle Width:

Handle Width of the Snow Mobile

We encourage you to upload the image of the article you need the cover for - this helps our team ensure covers are designed keeping your requirements in mind.