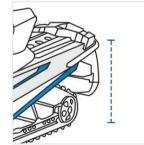

# **How to Measure Snow Mobile Covers**

## **Measurement Instruction**

- ✓ Give exact measurement from edge to edge.
- ✓ The height dimensions will remain same as provided by you.
- ✓ We add 2.5 to 5 cm leeway on the given width/depth for easy pull-in and pull-out.



## **Measurement (cm)**

1. Height

2. Depth

3. Middle Width

4. Back Height

5. Back Width

6. Front Width

7. Slant Length

8. Handle Width

## 1. Height:

Height of the Snow Mobile





#### 2. Depth:

Depth of the Snow Mobile



Middle Width of the Snow Mobile





#### 4. Back Height:

Back Height of the Snow Mobile



Back Height of the Snow Mobile





#### 6. Front Width:

Front Width of the Snow Mobile



### 7. Handle Width:

Handle Width of the Snow Mobile





### 8. Handle Width:

Handle Width of the Snow Mobile

We encourage you to upload the image of the article you need the cover for - this helps our team ensure covers are designed keeping your requirements in mind.