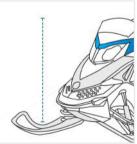

# **How to Measure Snow Mobile Covers**

## **Measurement Instruction**

- ✓ Give exact measurement from edge to edge.
- ✓ The height dimensions will remain same as provided by you.
- ✓ We add 2.5 to 5 cm leeway on the given width/depth for easy pull-in and pull-out.



## **Measurement (cm)**

1. Height

2. Depth

3. Middle Width

4. Back Height

5. Back Width

6. Front Width

7. Slant Length

8. Handle Width

## 1. Height:

Height of the Snow Mobile





#### 2. Depth:

Depth of the Snow Mobile



Middle Width of the Snow Mobile





#### 4. Back Height:

Back Height of the Snow Mobile



Back Height of the Snow Mobile





#### 6. Front Width:

Front Width of the Snow Mobile



### 7. Handle Width:

Handle Width of the Snow Mobile





### 8. Handle Width:

Handle Width of the Snow Mobile

We encourage you to upload the image of the article you need the cover for - this helps our team ensure covers are designed keeping your requirements in mind.