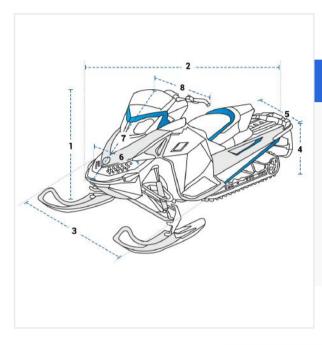

## **Measurement (cm)**

1. Height

2. Depth

3. Middle Width

4. Back Height

5. Back Width

6. Front Width

7. Slant Length

8. Handle Width

## 1. Height:

Height of the Snow Mobile

#### 2. Depth:

Depth of the Snow Mobile

Middle Width of the Snow Mobile

#### 4. Back Height:

Back Height of the Snow Mobile

Back Height of the Snow Mobile

#### 6. Front Width:

Front Width of the Snow Mobile

### 7. Handle Width:

Handle Width of the Snow Mobile

### 8. Handle Width:

Handle Width of the Snow Mobile

We encourage you to upload the image of the article you need the cover for - this helps our team ensure covers are designed keeping your requirements in mind.