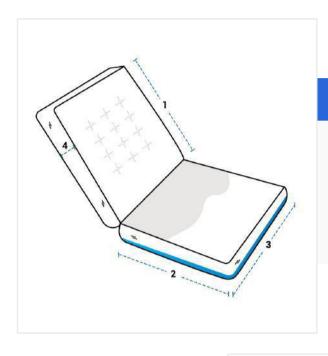

## Measurement (cm)

- 1. Back Height
- 2. Front Width
  - Front Wiath

- 3. Seat Depth
- 4. Thickness
- 5. Back Width