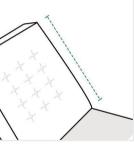

# **How to Measure Sofa Cushion Cover Set**

## **Measurement Instruction**

- ✓ Give exact measurement from edge to edge.
- ✓ The height dimensions will remain same as provided by you.
- ✓ We add 0 to -2.5 cm size variance on the given width/depth for perfect fit.



## Measurement (cm)

- 1. Back Height
- 2. Front Width
  - Front Wiath

- 3. Seat Depth
- 4. Thickness
- 5. Back Width

#### 1. Back Height:

Back Height of the Sofa Cushion





## 2. Front Width:

Front Width of the Sofa Cushion

## 3. Seat Depth:

Seat Depth of the Sofa Cushion





#### 4. Thickness:

Thickness of the Sofa Cushion

#### 5. Back Width:

Back Width of the Sofa Cushion

We encourage you to upload the image of the article you need the cover for - this helps our team ensure covers are designed keeping your requirements in mind.