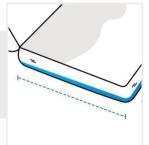

# **How to Measure Sofa Cushion Cover Set**

## **Measurement Instruction**

- ✓ Give exact measurement from edge to edge.
- ✓ The height dimensions will remain same as provided by you.
- ✓ We add 0 to -2.5 cm size variance on the given width/depth for perfect fit.



## Measurement (cm)

- 1. Back Height
- 2. Front Width
  - Front Wiath

- 3. Seat Depth
- 4. Thickness
- 5. Back Width

#### 1. Back Height:

Back Height of the Sofa Cushion





## 2. Front Width:

Front Width of the Sofa Cushion

## 3. Seat Depth:

Seat Depth of the Sofa Cushion





#### 4. Thickness:

Thickness of the Sofa Cushion

#### 5. Back Width:

Back Width of the Sofa Cushion

We encourage you to upload the image of the article you need the cover for - this helps our team ensure covers are designed keeping your requirements in mind.