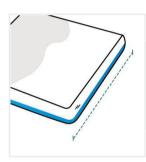

# **How to Measure Sofa Cushion Cover Set**

## **Measurement Instruction**

- ✓ Give exact measurement from edge to edge.
- ✓ The height dimensions will remain same as provided by you.
- ✓ We add 0 to -2.5 cm size variance on the given width/depth for perfect fit.



## Measurement (cm)

- 1. Back Height
- 2. Front Width
  - Front Wiath

- 3. Seat Depth
- 4. Thickness
- 5. Back Width

#### 1. Back Height:

Back Height of the Sofa Cushion





## 2. Front Width:

Front Width of the Sofa Cushion

## 3. Seat Depth:

Seat Depth of the Sofa Cushion





#### 4. Thickness:

Thickness of the Sofa Cushion

#### 5. Back Width:

Back Width of the Sofa Cushion

We encourage you to upload the image of the article you need the cover for - this helps our team ensure covers are designed keeping your requirements in mind.