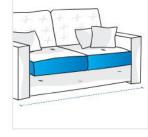

## Measurement (cm)

| 1. Height | 2. Width        |  |
|-----------|-----------------|--|
| 3. Depth  | 4. Front Height |  |

**1. Height:** Height of the Sofa/Lounge including back side cushion

2. Width: Width of the Sofa/Lounge