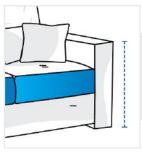

## Measurement (cm)

| 1. Height | 2. Width        |  |
|-----------|-----------------|--|
| 3. Depth  | 4. Front Height |  |

**1. Height:** Height of the Sofa/Lounge including back side cushion

2. Width: Width of the Sofa/Lounge

**3. Depth:** Depth of the Sofa/Lounge

**4. Front Height:** Front height inclduing arm rest

We encourage you to upload the image of the article you need the cover for - this helps our team ensure covers are designed keeping your requirements in mind.