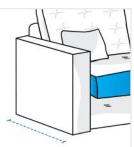

**3. Depth:** Depth of the Sofa/Lounge

**4. Front Height:** Front height inclduing arm rest

We encourage you to upload the image of the article you need the cover for - this helps our team ensure covers are designed keeping your requirements in mind.