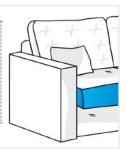

**3. Depth:** Depth of the Sofa/Lounge

**4. Front Height:** Front height inclduing arm rest

We encourage you to upload the image of the article you need the cover for - this helps our team ensure covers are designed keeping your requirements in mind.