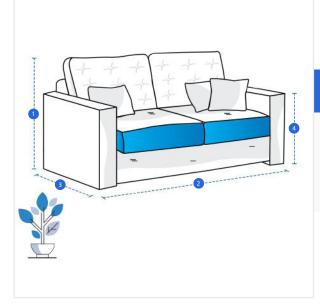

## Measurement (cm)

| 1. Height | 2. Width        |  |
|-----------|-----------------|--|
| 3. Depth  | 4. Front Height |  |

**1. Height:** Height of the Sofa/Lounge including back side cushion

2. Width: Width of the Sofa/Lounge

**3. Depth:** Depth of the Sofa/Lounge

**4. Front Height:** Front height inclduing arm rest

We encourage you to upload the image of the article you need the cover for - this helps our team ensure covers are designed keeping your requirements in mind.