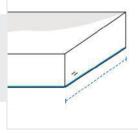

# **How to Measure Square Cushion Cover**

### **Measurement Instruction**

- Give exact measurement from edge to edge.
- $\checkmark\,$  We add 0 to -2.5 cm size variance on the given width/depth for perfect fit.
- ✓ The height dimensions will remain same as provided by you.



### Measurement (cm)

1. Length

3. Thickness

- 2. Width

## 1. Length:

Length of the Square Cushion





#### 2. Width: Width of the Square Cushion

#### 3. Thickness:

Thickness of the Square Cushion



We encourage you to upload the image of the article you need the cover for - this helps our team ensure covers are designed keeping your requirements in mind.