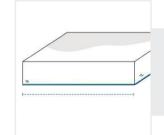

# **How to Measure Square Cushion Cover**

### **Measurement Instruction**

- Give exact measurement from edge to edge.
- $\checkmark\,$  We add 0 to -2.5 cm size variance on the given width/depth for perfect fit.
- ✓ The height dimensions will remain same as provided by you.



### Measurement (cm)

1. Length

3. Thickness

- 2. Width

## 1. Length:

Length of the Square Cushion





#### 2. Width: Width of the Square Cushion

#### 3. Thickness:

Thickness of the Square Cushion



We encourage you to upload the image of the article you need the cover for - this helps our team ensure covers are designed keeping your requirements in mind.