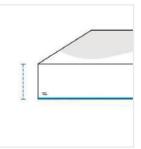

#### 3. Thickness:

Thickness of the Square Cushion

We encourage you to upload the image of the article you need the cover for - this helps our team ensure covers are designed keeping your requirements in mind.