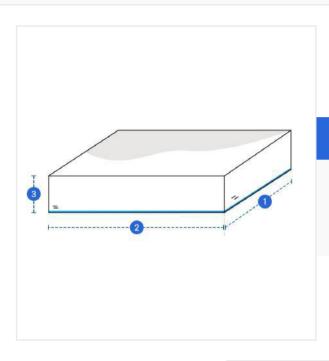

### Measurement (cm)

1. Length

3. Thickness

- 2. Width

## 1. Length:

Length of the Square Cushion

#### 2. Width: Width of the Square Cushion

#### 3. Thickness:

Thickness of the Square Cushion

We encourage you to upload the image of the article you need the cover for - this helps our team ensure covers are designed keeping your requirements in mind.