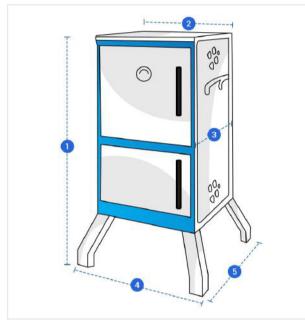

# **How to Measure Square/Rectangle Smoker Covers**

### **Measurement Instruction**

- Give exact measurement from edge to edge.
- ✓ We add 2.5 to 5 cm leeway on the given width/depth for easy pull-in and pull-out.
- ✓ The height dimensions will remain same as provided by you.

## **Measurement (cm)**

1. Height

2. Top Width

3. Top Depth

4. Bottom Width

n

5. Bottom Depth

### 1. Height:

Height of the Crescent Firewood Rack

### 2. Top Width:

Depth of the Crescent Firewood Rack

Width of the Crescent Firewood Rack

Depth of the Crescent Firewood Rack

#### 5. Bottom Depth:

Width of the Crescent Firewood Rack

We encourage you to upload the image of the article you need the cover for - this helps our team ensure covers are designed keeping your requirements in mind.