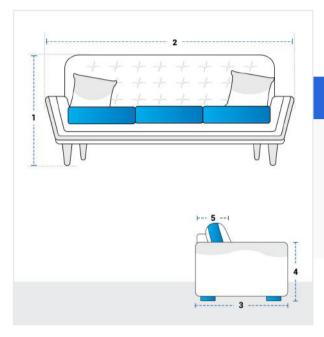

# **Measurement (cm)**

- 1. Height
- 2. Wid th

- 3. Depth
- 4. Front Height

- 5. Cushion Depth

# 1. Height:

Height of the Straight Sofa

# 2. Width:

Width of the Straight Sofa

### 3. Depth:

Depth of the Straight Sofa

# 4. Front Height:

Front Height of the Straight Sofa

### 5. Cushion Depth:

Cushion Depth of the Straight Sofa

We encourage you to upload the image of the article you need the cover for - this helps our team ensure covers are designed keeping your requirements in mind.