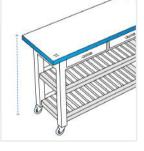

## Measurement (cm)

| l. Height |  |
|-----------|--|
| 3. Depth  |  |

2. Width

**1. Height:** Height of the Trolley/Tray Cart

**2. Width:** Width of the Trolley/Tray Cart

**3. Depth:** Depth of the Trolley/Tray Cart