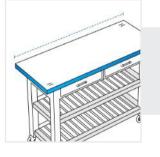

## Measurement (cm)

| l. Height |  |
|-----------|--|
| 3. Depth  |  |

2. Width

**1. Height:** Height of the Trolley/Tray Cart

**2. Width:** Width of the Trolley/Tray Cart

**3. Depth:** Depth of the Trolley/Tray Cart