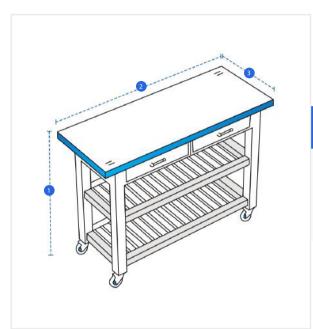

## How to Measure Trolley/Tray Cart Covers - Design 2

## **Measurement Instruction**

- Give exact measurement from edge to edge.
- $\checkmark\,$  We add 2.5 to 5 cm leeway on the given width/depth for easy pull-in and pull-out.
- The height dimensions will remain same as provided by you.

## Measurement (cm)

| l. Height |  |
|-----------|--|
| 3. Depth  |  |

2. Width

**1. Height:** Height of the Trolley/Tray Cart

**2. Width:** Width of the Trolley/Tray Cart

**3. Depth:** Depth of the Trolley/Tray Cart