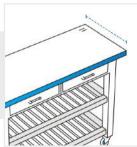

## Measurement (cm)

| l. Height |  |
|-----------|--|
| 3. Depth  |  |

2. Width

**1. Height:** Height of the Trolley/Tray Cart

**2. Width:** Width of the Trolley/Tray Cart

**3. Depth:** Depth of the Trolley/Tray Cart