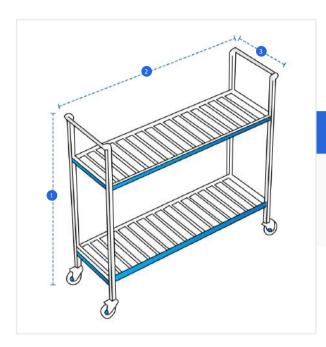

## Measurement (cm)

1. Height

2. Width

3. Depth

### 1. Height:

Height of the Trolley/Tray Cart

### 2. Width:

Width of the Trolley/Tray Cart

### 3. Depth:

Depth of the Trolley/Tray Cart

We encourage you to upload the image of the article you need the cover for - this helps our team ensure covers are designed keeping your requirements in mind.