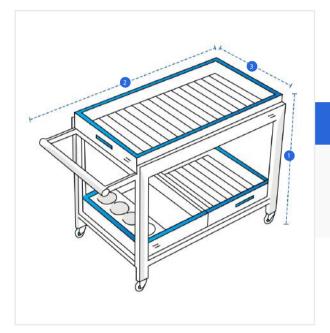

## Measurement (cm)

| 1. | Height |
|----|--------|
| 3. | Depth  |

2. Width

Depth of the Trolley/Tray Cart

3. Depth:

**2. Width:** Width of the Trolley/Tray Cart

We encourage you to upload the image of the article you need the cover for - this helps our team ensure covers are designed keeping your requirements in mind.