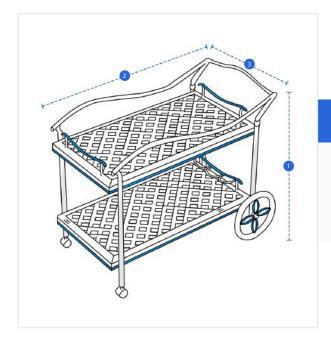

## Measurement (cm)

1. Height

2. Width

3. Depth

### 1. Height:

Height of the Trolley/Tray Cart

#### 2. Width:

Width of the Trolley/Tray Cart

## 3. Depth:

Depth of the Trolley/Tray Cart

We encourage you to upload the image of the article you need the cover for - this helps our team ensure covers are designed keeping your requirements in mind.