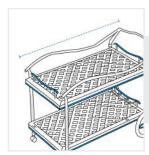

# How to Measure Trolley/Tray Cart Covers - Design 6

#### **Measurement Instruction**

- Give exact measurement from edge to edge.
- ✓ We add 2.5 to 5 cm leeway on the given width/depth for easy pull-in and pull-out.
- ✓ The height dimensions will remain same as provided by you.



## Measurement (cm)

1. Height

2. Width

3. Depth

### 1. Height:

Height of the Trolley/Tray Cart





#### 2. Width:

Width of the Trolley/Tray Cart

## 3. Depth:

Depth of the Trolley/Tray Cart



We encourage you to upload the image of the article you need the cover for - this helps our team ensure covers are designed keeping your requirements in mind.