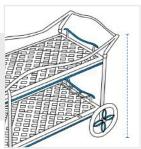

# How to Measure Trolley/Tray Cart Covers - Design 6

#### **Measurement Instruction**

- Give exact measurement from edge to edge.
- ✓ We add 2.5 to 5 cm leeway on the given width/depth for easy pull-in and pull-out.
- ✓ The height dimensions will remain same as provided by you.



## Measurement (cm)

1. Height

2. Width

3. Depth

### 1. Height:

Height of the Trolley/Tray Cart





#### 2. Width:

Width of the Trolley/Tray Cart

## 3. Depth:

Depth of the Trolley/Tray Cart



We encourage you to upload the image of the article you need the cover for - this helps our team ensure covers are designed keeping your requirements in mind.