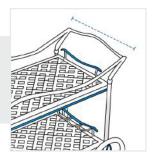

## 3. Depth:

Depth of the Trolley/Tray Cart

We encourage you to upload the image of the article you need the cover for - this helps our team ensure covers are designed keeping your requirements in mind.