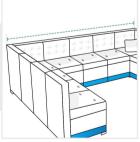

### Measurement (cm)

- 1. Back Height
- 3. Back Width
- 5. Front Left width
- 7. Front Right width
- 9. Front Left Depth
- 11. Cushion Depth

- 2. Back Right Depth
- 4. Back Left Depth
- 6. Front Height
- 8. Middle Width
- 10. Front Right Depth

#### 1. Back Height:

Back Height of the U Shape Sofa

#### 2. Back Right Depth:

Back Right Depth of the U Shape Sofa

Back Width of the U Shape Sofa