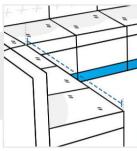

#### 2. Back Right Depth:

Back Right Depth of the U Shape Sofa

Back Width of the U Shape Sofa