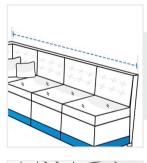

#### 2. Back Right Depth:

Back Right Depth of the U Shape Sofa

Back Width of the U Shape Sofa