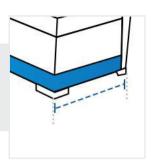

ensions will remain same as provided by you.
- ✓ We add 2.5 to 5 cm leeway on the given width/depth for easy pull-in and pull-out.



### Measurement (cm)

- 1. Back Height
- 3. Back Width
- 5. Front Left width
- 7. Front Right width
- 9. Front Left Depth
- 11. Cushion Depth

- 2. Back Right Depth
- 4. Back Left Depth
- 6. Front Height
- 8. Middle Width
- 10. Front Right Depth

#### 1. Back Height:

Back Height of the U Shape Sofa





#### 2. Back Right Depth:

Back Right Depth of the U Shape Sofa



Back Width of the U Shape Sofa









#### 4. Back Left Depth:

Back Left Depth of the U Shape Sofa

#### 5. Front Left width:

Front Left width of the U Shape Sofa

#### 6. Front Height:

Front Height of the U Shape Sofa



### 7. Front Right width:

Front Right width of the U Shape Sofa



#### 8. Middle Width: Middle Width of the U Shape Sofa

#### 9. Front Left Depth:

Front Left Depth of the U Shape Sofa





# **10. Front Right Depth:** Front Right Depth of the

U Shape Sofa

## 11. Cushion Depth:

Cushion Depth of the U Shape Sofa