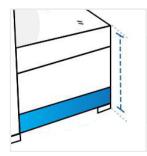

#### 6. Front Height:

Front Height of the U Shape Sofa

## 11. Cushion Depth:

Cushion Depth of the U Shape Sofa