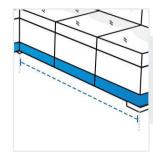

-out.



### Measurement (cm)

- 1. Back Height
- 3. Back Width
- 5. Front Left width
- 7. Front Right width
- 9. Front Left Depth
- 11. Cushion Depth

- 2. Back Right Depth
- 4. Back Left Depth
- 6. Front Height
- 8. Middle Width
- 10. Front Right Depth

#### 1. Back Height:

Back Height of the U Shape Sofa





#### 2. Back Right Depth:

Back Right Depth of the U Shape Sofa



Back Width of the U Shape Sofa









#### 4. Back Left Depth:

Back Left Depth of the U Shape Sofa

#### 5. Front Left width:

Front Left width of the U Shape Sofa

#### 6. Front Height:

Front Height of the U Shape Sofa



### 7. Front Right width:

Front Right width of the U Shape Sofa



#### 8. Middle Width: Middle Width of the U Shape Sofa

#### 9. Front Left Depth:

Front Left Depth of the U Shape Sofa





# **10. Front Right Depth:** Front Right Depth of the

U Shape Sofa

## 11. Cushion Depth:

Cushion Depth of the U Shape Sofa