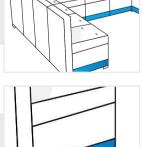

#### 4. Back Left Depth:

Back Left Depth of the U Shape Sofa

#### 5. Front Left width:

Front Left width of the U Shape Sofa