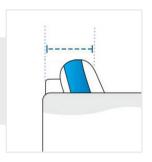

h
- 11. Cushion Depth

- 2. Back Right Depth
- 4. Back Left Depth
- 6. Front Height
- 8. Middle Width
- 10. Front Right Depth

#### 1. Back Height:

Back Height of the U Shape Sofa





#### 2. Back Right Depth:

Back Right Depth of the U Shape Sofa



Back Width of the U Shape Sofa









#### 4. Back Left Depth:

Back Left Depth of the U Shape Sofa

#### 5. Front Left width:

Front Left width of the U Shape Sofa

#### 6. Front Height:

Front Height of the U Shape Sofa



### 7. Front Right width:

Front Right width of the U Shape Sofa



#### 8. Middle Width: Middle Width of the U Shape Sofa

#### 9. Front Left Depth:

Front Left Depth of the U Shape Sofa





# **10. Front Right Depth:** Front Right Depth of the

U Shape Sofa

## 11. Cushion Depth:

Cushion Depth of the U Shape Sofa