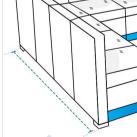

#### 8. Middle Width: Middle Width of the U Shape Sofa

#### 9. Front Left Depth:

Front Left Depth of the U Shape Sofa

# **10. Front Right Depth:** Front Right Depth of the

U Shape Sofa