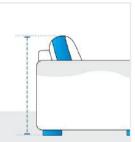

# How to Measure U Shape Sofa Covers - Design 1

#### **Measurement Instruction**

- ✓ Give exact measurement from edge to edge.
- ✓ The height dimensions will remain same as provided by you.
- ✓ We add 2.5 to 5 cm leeway on the given width/depth for easy pull-in and pull-out.



### Measurement (cm)

- 1. Back Height
- 3. Back Width
- 5. Front Left width
- 7. Front Right width
- 9. Front Left Depth
- 11. Cushion Depth

- 2. Back Right Depth
- 4. Back Left Depth
- 6. Front Height
- 8. Middle Width
- 10. Front Right Depth

#### 1. Back Height:

Back Height of the U Shape Sofa





#### 2. Back Right Depth:

Back Right Depth of the U Shape Sofa



Back Width of the U Shape Sofa









#### 4. Back Left Depth:

Back Left Depth of the U Shape Sofa

#### 5. Front Left width:

Front Left width of the U Shape Sofa

#### 6. Front Height:

Front Height of the U Shape Sofa



### 7. Front Right width:

Front Right width of the U Shape Sofa



#### 8. Middle Width: Middle Width of the U Shape Sofa

#### 9. Front Left Depth:

Front Left Depth of the U Shape Sofa





# **10. Front Right Depth:** Front Right Depth of the

U Shape Sofa

## 11. Cushion Depth:

Cushion Depth of the U Shape Sofa