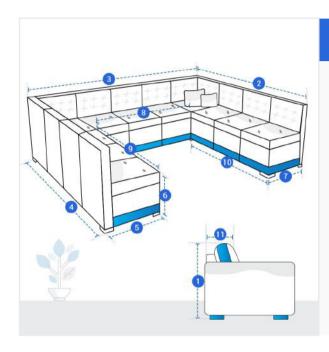

### Measurement (cm)

- 1. Back Height
- 3. Back Width
- 5. Front Left width
- 7. Front Right width
- 9. Front Left Depth
- 11. Cushion Depth

- 2. Back Right Depth
- 4. Back Left Depth
- 6. Front Height
- 8. Middle Width
- 10. Front Right Depth

#### 1. Back Height:

Back Height of the U Shape Sofa

#### 2. Back Right Depth:

Back Right Depth of the U Shape Sofa

Back Width of the U Shape Sofa

#### 4. Back Left Depth:

Back Left Depth of the U Shape Sofa

#### 5. Front Left width:

Front Left width of the U Shape Sofa

#### 6. Front Height:

Front Height of the U Shape Sofa

### 7. Front Right width:

Front Right width of the U Shape Sofa

#### 8. Middle Width: Middle Width of the U Shape Sofa

#### 9. Front Left Depth:

Front Left Depth of the U Shape Sofa

# **10. Front Right Depth:** Front Right Depth of the

U Shape Sofa

## 11. Cushion Depth:

Cushion Depth of the U Shape Sofa