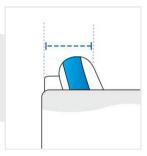

ight width
- 9. Front Left Depth
- 11. Cushion Depth

- 2. Back Right Depth
- 4. Back Left Depth
- 6. Front Height
- 8. Middle Width
- 10. Front Right Depth



#### 1. Back Height:

Back Height of the U Shape Sofa





#### 2. Back Right Depth:

Back Right Depth of the U Shape Sofa



Back Width of the U Shape Sofa





# 4. Back Left Depth:

Back Left Depth of the U Shape Sofa



Front Left width of the U Shape Sofa





#### 6. Front Height:

Front Height of the U Shape Sofa



# 7. Front Right width:

Front Right width of the U Shape Sofa





## 8. Middle Width: Middle Width of the U Shape Sofa

## 9. Front Left Depth:

Front Left Depth of the U Shape Sofa





# **10. Front Right Depth:** Front Right Depth of the

U Shape Sofa

# 11. Cushion Depth:

Cushion Depth of the U Shape Sofa