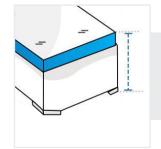

# **How to Measure U Shape Sofa Covers - Design 2**

# **Measurement Instruction**

- ✓ Give exact measurement from edge to edge.
- ✓ The height dimensions will remain same as provided by you.
- ✓ We add 2.5 to 5 cm leeway on the given width/depth for easy pull-in and pull-out.



# **Measurement (cm)**

- 1. Back Height
- 3. Back Width
- 5. Front Left width
- 7. Front Right width
- 9. Front Left Depth
- 11. Cushion Depth

- 2. Back Right Depth
- 4. Back Left Depth
- 6. Front Height
- 8. Middle Width
- 10. Front Right Depth



#### 1. Back Height:

Back Height of the U Shape Sofa





#### 2. Back Right Depth:

Back Right Depth of the U Shape Sofa



Back Width of the U Shape Sofa





# 4. Back Left Depth:

Back Left Depth of the U Shape Sofa



Front Left width of the U Shape Sofa





#### 6. Front Height:

Front Height of the U Shape Sofa



# 7. Front Right width:

Front Right width of the U Shape Sofa





## 8. Middle Width: Middle Width of the U Shape Sofa

## 9. Front Left Depth:

Front Left Depth of the U Shape Sofa





# **10. Front Right Depth:** Front Right Depth of the

U Shape Sofa

# 11. Cushion Depth:

Cushion Depth of the U Shape Sofa