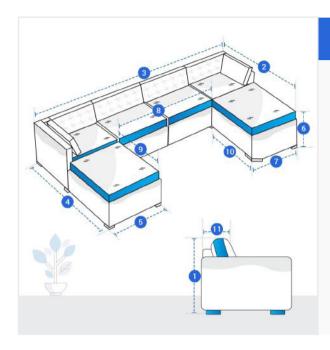

# **Measurement (cm)**

- 1. Back Height
- 3. Back Width
- 5. Front Left width
- 7. Front Right width
- 9. Front Left Depth
- 11. Cushion Depth

- 2. Back Right Depth
- 4. Back Left Depth
- 6. Front Height
- 8. Middle Width
- 10. Front Right Depth

#### 1. Back Height:

Back Height of the U Shape Sofa

#### 2. Back Right Depth:

Back Right Depth of the U Shape Sofa

Back Width of the U Shape Sofa

# 4. Back Left Depth:

Back Left Depth of the U Shape Sofa

Front Left width of the U Shape Sofa

#### 6. Front Height:

Front Height of the U Shape Sofa

# 7. Front Right width:

Front Right width of the U Shape Sofa

## 8. Middle Width: Middle Width of the U Shape Sofa

## 9. Front Left Depth:

Front Left Depth of the U Shape Sofa

# **10. Front Right Depth:** Front Right Depth of the

U Shape Sofa

# 11. Cushion Depth:

Cushion Depth of the U Shape Sofa