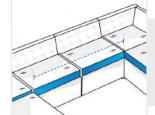

edge.
- ✓ The height dimensions will remain same as provided by you.
- ✓ We add 2.5 to 5 cm leeway on the given width/depth for easy pull-in and pull-out.



# **Measurement (cm)**

- 1. Back Height
- 3. Back Width
- 5. Front Left width
- 7. Front Right width
- 9. Front Left Depth
- 11. Cushion Depth

- 2. Back Right Depth
- 4. Back Left Depth
- 6. Front Height
- 8. Middle Width
- 10. Front Right Depth



#### 1. Back Height:

Back Height of the U Shape Sofa





#### 2. Back Right Depth:

Back Right Depth of the U Shape Sofa



Back Width of the U Shape Sofa





# 4. Back Left Depth:

Back Left Depth of the U Shape Sofa



Front Left width of the U Shape Sofa





#### 6. Front Height:

Front Height of the U Shape Sofa



# 7. Front Right width:

Front Right width of the U Shape Sofa





## 8. Middle Width: Middle Width of the U Shape Sofa

## 9. Front Left Depth:

Front Left Depth of the U Shape Sofa





# **10. Front Right Depth:** Front Right Depth of the

U Shape Sofa

# 11. Cushion Depth:

Cushion Depth of the U Shape Sofa