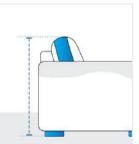

#### 1. Back Height:

Back Height of the U Shape Sofa

#### 6. Front Height:

Front Height of the U Shape Sofa