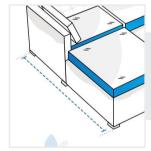

#### 2. Back Right Depth:

Back Right Depth of the U Shape Sofa

Back Width of the U Shape Sofa