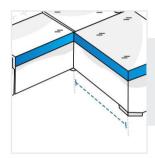

#### 2. Back Right Depth:

Back Right Depth of the U Shape Sofa

Back Width of the U Shape Sofa

# 4. Back Left Depth:

Back Left Depth of the U Shape Sofa

Front Left width of the U Shape Sofa