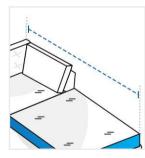

# **How to Measure U Shape Sofa Covers - Design 2**

# **Measurement Instruction**

- ✓ Give exact measurement from edge to edge.
- ✓ The height dimensions will remain same as provided by you.
- ✓ We add 2.5 to 5 cm leeway on the given width/depth for easy pull-in and pull-out.



# **Measurement (cm)**

- 1. Back Height
- 3. Back Width
- 5. Front Left width
- 7. Front Right width
- 9. Front Left Depth
- 11. Cushion Depth

- 2. Back Right Depth
- 4. Back Left Depth
- 6. Front Height
- 8. Middle Width
- 10. Front Right Depth



#### 1. Back Height:

Back Height of the U Shape Sofa





#### 2. Back Right Depth:

Back Right Depth of the U Shape Sofa



Back Width of the U Shape Sofa





# 4. Back Left Depth:

Back Left Depth of the U Shape Sofa



Front Left width of the U Shape Sofa





#### 6. Front Height:

Front Height of the U Shape Sofa



# 7. Front Right width:

Front Right width of the U Shape Sofa





## 8. Middle Width: Middle Width of the U Shape Sofa

## 9. Front Left Depth:

Front Left Depth of the U Shape Sofa





# **10. Front Right Depth:** Front Right Depth of the

U Shape Sofa

# 11. Cushion Depth:

Cushion Depth of the U Shape Sofa