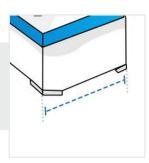

#### 2. Back Right Depth:

Back Right Depth of the U Shape Sofa

Back Width of the U Shape Sofa