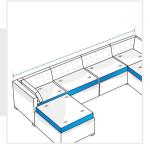

#### 2. Back Right Depth:

Back Right Depth of the U Shape Sofa

Back Width of the U Shape Sofa