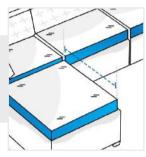

epth for easy pull-in and pull-out.



# **Measurement (cm)**

- 1. Back Height
- 3. Back Width
- 5. Front Left width
- 7. Front Right width
- 9. Front Left Depth
- 11. Cushion Depth

- 2. Back Right Depth
- 4. Back Left Depth
- 6. Front Height
- 8. Middle Width
- 10. Front Right Depth



#### 1. Back Height:

Back Height of the U Shape Sofa





#### 2. Back Right Depth:

Back Right Depth of the U Shape Sofa



Back Width of the U Shape Sofa





# 4. Back Left Depth:

Back Left Depth of the U Shape Sofa



Front Left width of the U Shape Sofa





#### 6. Front Height:

Front Height of the U Shape Sofa



# 7. Front Right width:

Front Right width of the U Shape Sofa





## 8. Middle Width: Middle Width of the U Shape Sofa

## 9. Front Left Depth:

Front Left Depth of the U Shape Sofa





# **10. Front Right Depth:** Front Right Depth of the

U Shape Sofa

# 11. Cushion Depth:

Cushion Depth of the U Shape Sofa