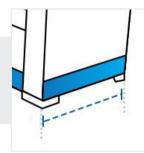

## **Measurement Instruction**

- ✓ Give exact measurement from edge to edge.
- The height dimensions will remain same as provided by you.

**5. Front Left width:** Front Left width of the U Shape Sofa

**7. Front Right width:** Front Right width of the U Shape Sofa