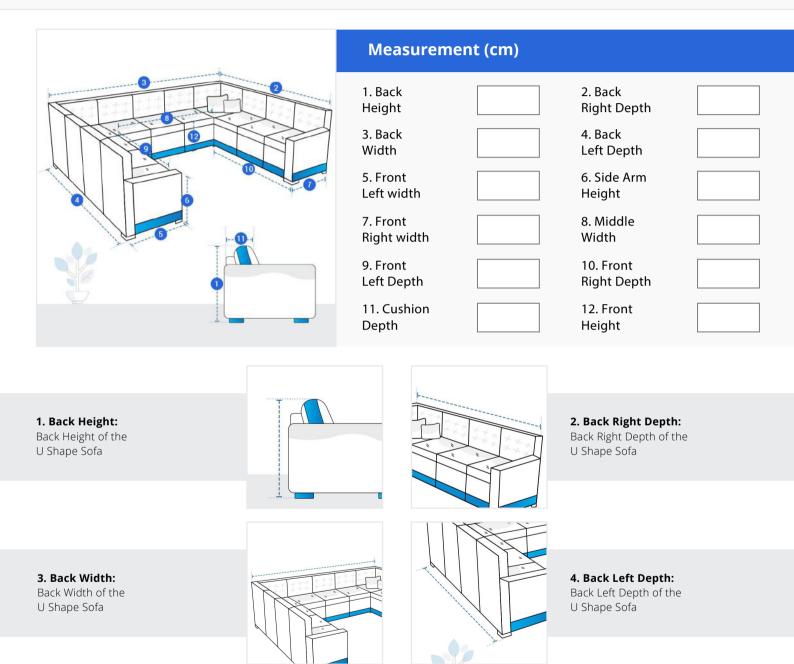

✓ We add 2.5 to 5 cm leeway on the given width/depth for easy pull-in and pull-out.

6. Side Arm Height:

Side Arm Height of the U Shape Sofa