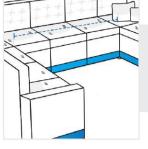

## **Measurement Instruction**

- ✓ Give exact measurement from edge to edge.
- The height dimensions will remain same as provided by you.

**5. Front Left width:** Front Left width of the U Shape Sofa

**7. Front Right width:** Front Right width of the U Shape Sofa