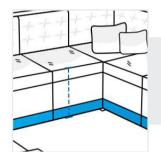

**8. Middle Width:** Middle Width of the U Shape Sofa

**9. Front Left Depth:** Front Left Depth of the U Shape Sofa

**10. Front Right Depth:** Front Right Depth of the U Shape Sofa

**11. Cushion Depth:** Cushion Depth of the U Shape Sofa