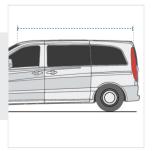

# **How to Measure Vans Car Cover**

## **Measurement Instruction**

- Give exact measurement from edge to edge.
- ✓ The height dimensions will remain same as provided by you.
- ✓ We add 1" to 2" leeway on the given width/depth for easy pull-in and pull-out.



## **Measurement (Inches)**

- 1. Front Height
- Maximum Height

- 3. Back Height
- 4. Total Length

2. Middle

- 5. Top Roof Length
- 6. Front Length

- 7. Front Width
- 8. Top Roof Width
- 9. Rear Width

## 1. Front Height:

Front Height of the Car





### 2. Middle Maximum Height:

Middle Maximum Height of the Car

#### 3. Back Height:

Back Height of the Car





#### 4. Total Length:

Total Length of the Car



Top Roof Length of the Car





## 6. Front Length:

Front Length of the Car



## 7. Front Width:

Front Width of the Car





## 8. Top Roof Width:

Top Roof Width of the Car

#### 9. Rear Width:

Rear Width of the Car