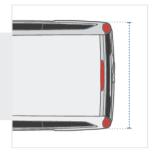

## **Measurement (Inches)**

- 1. Front Height
- Maximum Height

- 3. Back Height
- 4. Total Length

2. Middle

- 5. Top Roof Length
- 6. Front Length

- 7. Front Width
- 8. Top Roof Width
- 9. Rear Width

#### 4. Total Length:

Total Length of the Car

Top Roof Length of the Car