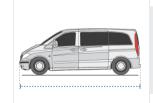

# **How to Measure Vans Car Cover**

## **Measurement Instruction**

- Give exact measurement from edge to edge.
- ✓ The height dimensions will remain same as provided by you.
- ✓ We add 1" to 2" leeway on the given width/depth for easy pull-in and pull-out.



## **Measurement (Inches)**

- 1. Front Height
- Maximum Height

- 3. Back Height
- 4. Total Length

2. Middle

- 5. Top Roof Length
- 6. Front Length

- 7. Front Width
- 8. Top Roof Width
- 9. Rear Width

## 1. Front Height:

Front Height of the Car





### 2. Middle Maximum Height:

Middle Maximum Height of the Car

#### 3. Back Height:

Back Height of the Car





#### 4. Total Length:

Total Length of the Car



Top Roof Length of the Car





## 6. Front Length:

Front Length of the Car



## 7. Front Width:

Front Width of the Car





## 8. Top Roof Width:

Top Roof Width of the Car

#### 9. Rear Width:

Rear Width of the Car