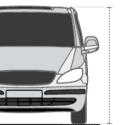

# **How to Measure Vans Car Cover**

## **Measurement Instruction**

- Give exact measurement from edge to edge.
- ✓ The height dimensions will remain same as provided by you.
- ✓ We add 1" to 2" leeway on the given width/depth for easy pull-in and pull-out.



## **Measurement (Inches)**

- 1. Front Height
- Maximum Height

- 3. Back Height
- 4. Total Length

2. Middle

- 5. Top Roof Length
- 6. Front Length

- 7. Front Width
- 8. Top Roof Width
- 9. Rear Width

## 1. Front Height:

Front Height of the Car





### 2. Middle Maximum Height:

Middle Maximum Height of the Car

#### 3. Back Height:

Back Height of the Car





#### 4. Total Length:

Total Length of the Car



Top Roof Length of the Car





## 6. Front Length:

Front Length of the Car



## 7. Front Width:

Front Width of the Car





## 8. Top Roof Width:

Top Roof Width of the Car

#### 9. Rear Width:

Rear Width of the Car