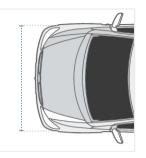

to Measure Vans Car Cover**

## **Measurement Instruction**

- Give exact measurement from edge to edge.
- ✓ The height dimensions will remain same as provided by you.
- ✓ We add 1" to 2" leeway on the given width/depth for easy pull-in and pull-out.



## **Measurement (Inches)**

- 1. Front Height
- Maximum Height

- 3. Back Height
- 4. Total Length

2. Middle

- 5. Top Roof Length
- 6. Front Length

- 7. Front Width
- 8. Top Roof Width
- 9. Rear Width

## 1. Front Height:

Front Height of the Car





### 2. Middle Maximum Height:

Middle Maximum Height of the Car

#### 3. Back Height:

Back Height of the Car





#### 4. Total Length:

Total Length of the Car



Top Roof Length of the Car





## 6. Front Length:

Front Length of the Car



## 7. Front Width:

Front Width of the Car





## 8. Top Roof Width:

Top Roof Width of the Car

#### 9. Rear Width:

Rear Width of the Car