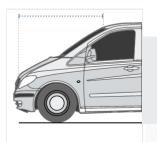

# **How to Measure Vans Car Cover**

## **Measurement Instruction**

- Give exact measurement from edge to edge.
- ✓ The height dimensions will remain same as provided by you.
- ✓ We add 1" to 2" leeway on the given width/depth for easy pull-in and pull-out.



## **Measurement (Inches)**

- 1. Front Height
- Maximum Height

- 3. Back Height
- 4. Total Length

2. Middle

- 5. Top Roof Length
- 6. Front Length

- 7. Front Width
- 8. Top Roof Width
- 9. Rear Width

## 1. Front Height:

Front Height of the Car





### 2. Middle Maximum Height:

Middle Maximum Height of the Car

#### 3. Back Height:

Back Height of the Car





#### 4. Total Length:

Total Length of the Car



Top Roof Length of the Car





## 6. Front Length:

Front Length of the Car



## 7. Front Width:

Front Width of the Car





## 8. Top Roof Width:

Top Roof Width of the Car

#### 9. Rear Width:

Rear Width of the Car