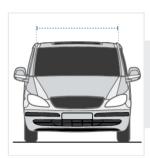

o Measure Vans Car Cover**

## **Measurement Instruction**

- Give exact measurement from edge to edge.
- ✓ The height dimensions will remain same as provided by you.
- ✓ We add 1" to 2" leeway on the given width/depth for easy pull-in and pull-out.



## **Measurement (Inches)**

- 1. Front Height
- Maximum Height

- 3. Back Height
- 4. Total Length

2. Middle

- 5. Top Roof Length
- 6. Front Length

- 7. Front Width
- 8. Top Roof Width
- 9. Rear Width

## 1. Front Height:

Front Height of the Car





### 2. Middle Maximum Height:

Middle Maximum Height of the Car

#### 3. Back Height:

Back Height of the Car





#### 4. Total Length:

Total Length of the Car



Top Roof Length of the Car





## 6. Front Length:

Front Length of the Car



## 7. Front Width:

Front Width of the Car





## 8. Top Roof Width:

Top Roof Width of the Car

#### 9. Rear Width:

Rear Width of the Car