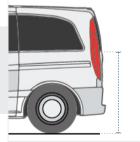

# **How to Measure Vans Car Cover**

## **Measurement Instruction**

- Give exact measurement from edge to edge.
- ✓ The height dimensions will remain same as provided by you.
- ✓ We add 1" to 2" leeway on the given width/depth for easy pull-in and pull-out.



## **Measurement (Inches)**

- 1. Front Height
- Maximum Height

- 3. Back Height
- 4. Total Length

2. Middle

- 5. Top Roof Length
- 6. Front Length

- 7. Front Width
- 8. Top Roof Width
- 9. Rear Width

## 1. Front Height:

Front Height of the Car





### 2. Middle Maximum Height:

Middle Maximum Height of the Car

#### 3. Back Height:

Back Height of the Car





#### 4. Total Length:

Total Length of the Car



Top Roof Length of the Car





## 6. Front Length:

Front Length of the Car



## 7. Front Width:

Front Width of the Car





## 8. Top Roof Width:

Top Roof Width of the Car

#### 9. Rear Width:

Rear Width of the Car