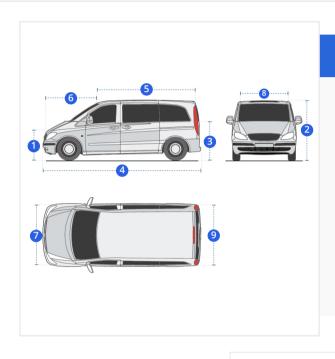

## **Measurement (Inches)**

- 1. Front Height
- Maximum Height

- 3. Back Height
- 4. Total Length

2. Middle

- 5. Top Roof Length
- 6. Front Length

- 7. Front Width
- 8. Top Roof Width
- 9. Rear Width

## 1. Front Height:

Front Height of the Car

### 2. Middle Maximum Height:

Middle Maximum Height of the Car

#### 3. Back Height:

Back Height of the Car

#### 4. Total Length:

Total Length of the Car

Top Roof Length of the Car

## 6. Front Length:

Front Length of the Car

## 7. Front Width:

Front Width of the Car

## 8. Top Roof Width:

Top Roof Width of the Car

#### 9. Rear Width:

Rear Width of the Car