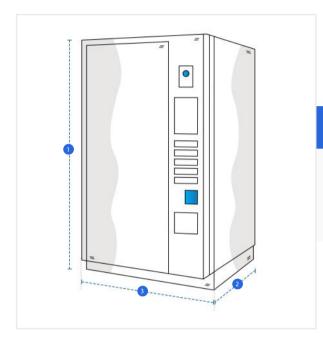

## Measurement (cm)

1. Height

2. Depth

3. Width

#### 1. Height:

Height of the Vending Machine

#### 2. Depth:

Depth of the Vending Machine

#### 3. Width:

Width of the Vending Machine

We encourage you to upload the image of the article you need the cover for - this helps our team ensure covers are designed keeping your requirements in mind.