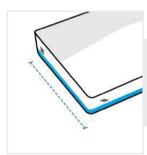

# **How to Measure Window Seat Cushion Cover**

## **Measurement Instruction**

- Give exact measurement from edge to edge.
- $\checkmark\,$  We add 0 to -2.5 cm size variance on the given width/depth for perfect fit.
- ✓ The height dimensions will remain same as provided by you.



# **Measurement (cm)**

- 1. Length
- 2. Width

3. Thickness

### 1. Length:

Length of the Window Seat Cushion





#### 2. Width: Width of the Window Seat Cushion

#### 3. Thickness:

Thickness of the Window Seat Cushion



We encourage you to upload the image of the article you need the cover for - this helps our team ensure covers are designed keeping your requirements in mind.