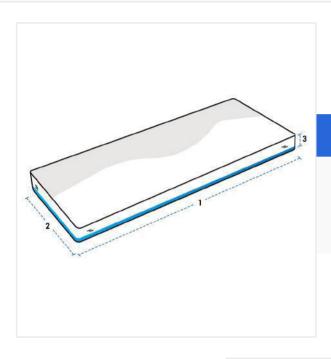

# **Measurement (cm)**

- 1. Length
- 2. Width

3. Thickness

### 1. Length:

Length of the Window Seat Cushion

#### 2. Width: Width of the Window Seat Cushion

#### 3. Thickness:

Thickness of the Window Seat Cushion

We encourage you to upload the image of the article you need the cover for - this helps our team ensure covers are designed keeping your requirements in mind.