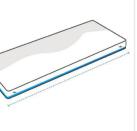

### 1. Length:

Length of the Window Seat Cushion

#### 2. Width: Width of the Window Seat Cushion