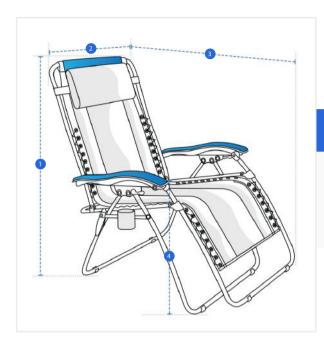

## Measurement (cm)

1. Height

2. Width

3. Depth

4. Front Height

#### 1. Height:

Height of the Zero Gravity Chair

#### 2. Width:

Width of the Zero Gravity Chair

Depth of the Zero Gravity Chair

#### 4. Front Height:

Front Height of Zero Gravity Chair

We encourage you to upload the image of the article you need the cover for - this helps our team ensure covers are designed keeping your requirements in mind.