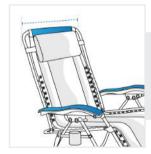

# **How to Measure Zero Gravity Chair Covers**

### **Measurement Instruction**

- ✓ Give exact measurement from edge to edge.
- ✓ We add 2.5 to 5 cm leeway on the given width/depth for easy pull-in and pull-out.
- ✓ The height dimensions will remain same as provided by you.



## Measurement (cm)

1. Height

2. Width

3. Depth

4. Front Height

#### 1. Height:

Height of the Zero Gravity Chair





#### 2. Width:

Width of the Zero Gravity Chair



Depth of the Zero Gravity Chair





#### 4. Front Height:

Front Height of Zero Gravity Chair

We encourage you to upload the image of the article you need the cover for - this helps our team ensure covers are designed keeping your requirements in mind.