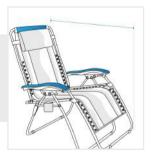

#### 2. Width:

Width of the Zero Gravity Chair

Depth of the Zero Gravity Chair