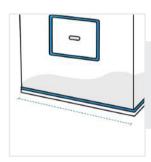

#### 2. Width:

Width of the Custom Boat Center Console

Bottom Depth of the Custom Boat Center Console