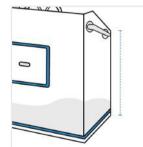

## **Measurement (cm)**

- 1. Height
- 2. Width

3. Bottom Depth

5. Top Depth

- 4. Back Height
- .......

## 1. Height:

Height of the Custom Boat Center Console

#### 2. Width:

Width of the Custom Boat Center Console

Bottom Depth of the Custom Boat Center Console

### 4. Back Height:

Back Height of the Custom Boat Center Console

#### 5. Top Depth:

Top Depth of the Custom Boat Center Console

We encourage you to upload the image of the article you need the cover for - this helps our team ensure covers are designed keeping your requirements in mind.