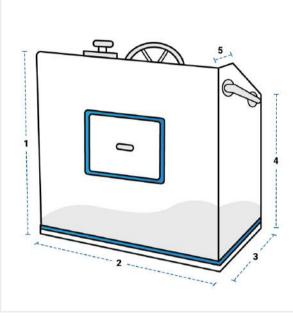

## **Measurement (cm)**

- 1. Height
- 2. Width

3. Bottom Depth

5. Top Depth

- 4. Back Height
- .......

## 1. Height:

Height of the Custom Boat Center Console

#### 2. Width:

Width of the Custom Boat Center Console

Bottom Depth of the Custom Boat Center Console

### 4. Back Height:

Back Height of the Custom Boat Center Console

#### 5. Top Depth:

Top Depth of the Custom Boat Center Console

We encourage you to upload the image of the article you need the cover for - this helps our team ensure covers are designed keeping your requirements in mind.