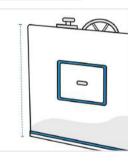

# **How to Measure Custom Boat Center Console Covers**

#### **Measurement Instruction**

- Give exact measurement from edge to edge.
- ✓ We add 2.5 to 5 cm leeway on the given width/depth for easy pull-in and pull-out.
- ✓ The height dimensions will remain same as provided by you.



## **Measurement (cm)**

- 1. Height
- 2. Width

3. Bottom Depth

5. Top Depth

- 4. Back Height
- .......

## 1. Height:

Height of the Custom Boat Center Console





#### 2. Width:

Width of the Custom Boat Center Console



Bottom Depth of the Custom Boat Center Console





### 4. Back Height:

Back Height of the Custom Boat Center Console

#### 5. Top Depth:

Top Depth of the Custom Boat Center Console



We encourage you to upload the image of the article you need the cover for - this helps our team ensure covers are designed keeping your requirements in mind.